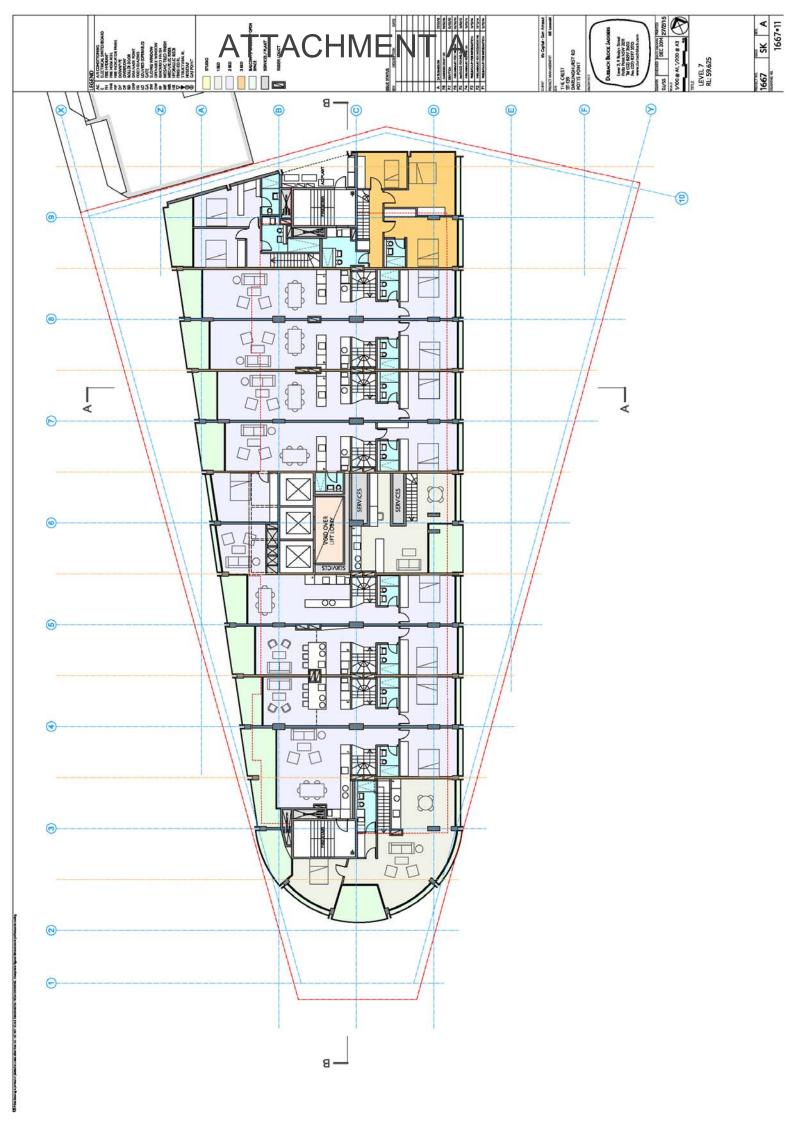

# **ATTACHMENT A**

# **PROPOSED DRAWINGS**

111-139 DARLINGHURST ROAD AND 224-226 VICTORIA ROAD, POTTS POINT (FORMER CREST HOTEL)



























































NORTH ELEVATION

D. 2006. 4/3/16
D. 2016. 4/3/1

ATTACHMEN

CURVED AND FLAT CLEAR GLAZED BALUSTRADES

CURVED AND FLAT'COMFORT PLUS. NEUTRAL'GLAZING IN CHARCOAL POWDERCOATED ALUMINIUM DOOR AND WINDOW FRAMING

WHITE ALUMINIUM FRAMED FACADE ELEMENTS WITH COLOURED REVEALS.



PODIUM MATERIALS

CURVED AND FLAT FRAMELESS CLEAR SHOP FRONT GLAZING

SUB PODIUM MATERIAL







ALUMINIUM FRAMED DOORS, LOUVRESAND ROLLER SHUTTERS. DULUX'MONUMENT RENDERED MASONRY WITH CONCRETE LIKE STUCCO

DA A 1667



# ATTACHMENT A



Trees













Dwg no.: Date:

14092 - DA03 27 February 2015

Scale: 1:100 @ A1

Level 02 Landscape Sections Planting strategy

The Crest, Kings Cross ASPECT Studios





14092 - DA05 27 February 2015

Dwg no.: Date:



Drawn: GF Checked: LP | SC