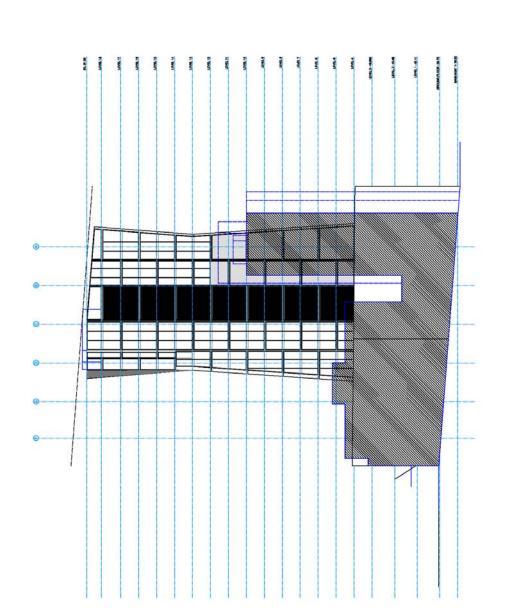

# **PROPOSED DRAWINGS**

111-139 DARLINGHURST ROAD AND 224-226 VICTORIA ROAD, POTTS POINT (FORMER CREST HOTEL)

NORTH ELEVATION

D. 2006. 4/3/16
D. 2016. 4/3/1

ATTACHMEN

CURVED AND FLAT CLEAR GLAZED BALUSTRADES