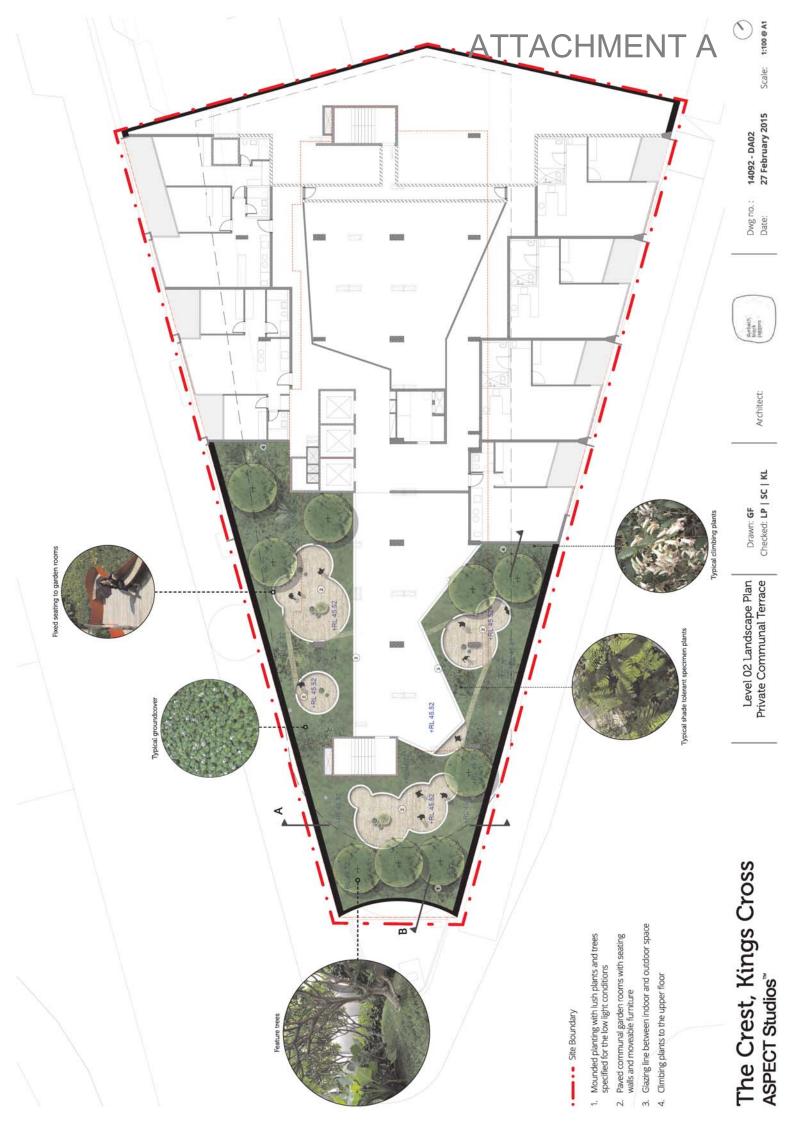

# ATTACHMENT A

Trees

Dwg no.: Date:

14092 - DA03 27 February 2015

Scale: 1:100 @ A1

Level 02 Landscape Sections Planting strategy

The Crest, Kings Cross ASPECT Studios

14092 - DA05 27 February 2015

Dwg no.: Date:

Drawn: GF Checked: LP | SC | KL

Architect

Scale: 1:100 @ A1

- Mound planting, up to 1200 soil depth with trees and screening plants to adjacent roof garden
  - 3. Stone path to building edge
- 4. Interstitial planting and pavers
- 5. Paved garden room with moveable furniture
- 6. Private swimming pool
- 7. Stairs to rised swimming pool

# Succulent planting Groundcovers - Mound planting

Section F

Section E

Planting Strategy

Trees

Paving + planting strategy to building edge

Screen planting

Interstitial planting

Level 18 Landscape Sections Planting strategy

The Crest, Kings Cross ASPECT Studios

Scale: 1:100 @ A1

14092 - DA07 27 February 2015

Dwg no.: Date: