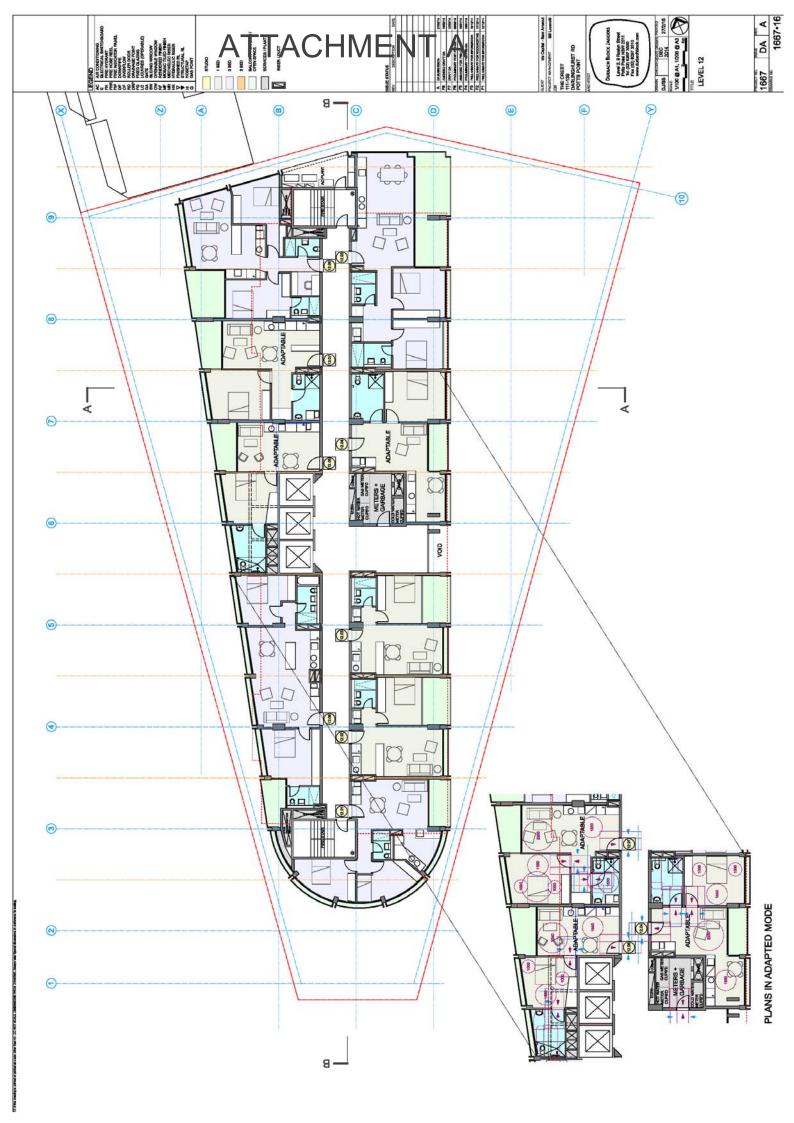

# **ATTACHMENT A**

# **PROPOSED DRAWINGS**

111-139 DARLINGHURST ROAD AND 224-226 VICTORIA ROAD, POTTS POINT (FORMER CREST HOTEL)



























































NORTH ELEVATION

D. 2006. 4/3/16
D. 2016. 4/3/1

ATTACHMEN

CURVED AND FLAT CLEAR GLAZED BALUSTRADES

CURVED AND FLAT'COMFORT PLUS. NEUTRAL'GLAZING IN CHARCOAL POWDERCOATED ALUMINIUM DOOR AND WINDOW FRAMING

WHITE ALUMINIUM FRAMED FACADE ELEMENTS WITH COLOURED REVEALS.



PODIUM MATERIALS

CURVED AND FLAT FRAMELESS CLEAR SHOP FRONT GLAZING

SUB PODIUM MATERIAL







ALUMINIUM FRAMED DOORS, LOUVRESAND ROLLER SHUTTERS. DULUX'MONUMENT RENDERED MASONRY WITH CONCRETE LIKE STUCCO

DA A 1667



# ATTACHMENT A



Trees













Dwg no.: Date:

14092 - DA03 27 February 2015

Scale: 1:100 @ A1

Level 02 Landscape Sections Planting strategy

The Crest, Kings Cross ASPECT Studios





14092 - DA05 27 February 2015

Dwg no.: Date:



Drawn: GF Checked: LP | SC | KL

Arc