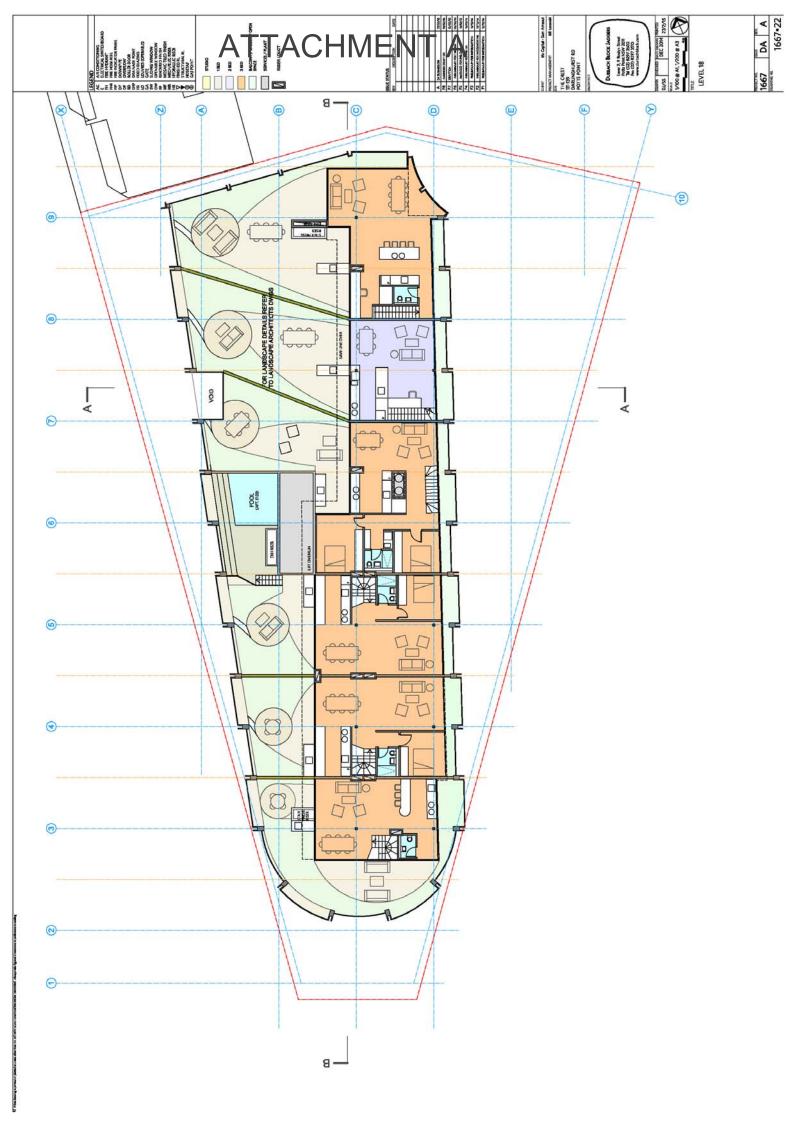

# **ATTACHMENT A**

# **PROPOSED DRAWINGS**

111-139 DARLINGHURST ROAD AND 224-226 VICTORIA ROAD, POTTS POINT (FORMER CREST HOTEL)



























































NORTH ELEVATION

D. 2006. 4/3/16
D. 2016. 4/3/1

ATTACHMEN

CURVED AND FLAT CLEAR GLAZED BALUSTRADES

CURVED AND FLAT'COMFORT PLUS. NEUTRAL'GLAZING IN CHARCOAL POWDERCOATED ALUMINIUM DOOR AND WINDOW FRAMING

WHITE ALUMINIUM FRAMED FACADE ELEMENTS WITH COLOURED REVEALS.



PODIUM MATERIALS

CURVED AND FLAT FRAMELESS CLEAR SHOP FRONT GLAZING

SUB PODIUM MATERIAL







ALUMINIUM FRAMED DOORS, LOUVRESAND ROLLER SHUTTERS. DULUX'MONUMENT RENDERED MASONRY WITH CONCRETE LIKE STUCCO

DA A 1667



# ATTACHMENT A



Trees













Dwg no.: Date:

14092 - DA03 27 February 2015

Scale: 1:100 @ A1

Level 02 Landscape Sections Planting strategy

The Crest, Kings Cross ASPECT Studios





14092 - DA05 27 February 2015

Dwg no.: Date:



Drawn: GF Checked: LP | SC | KL

Architect

Scal