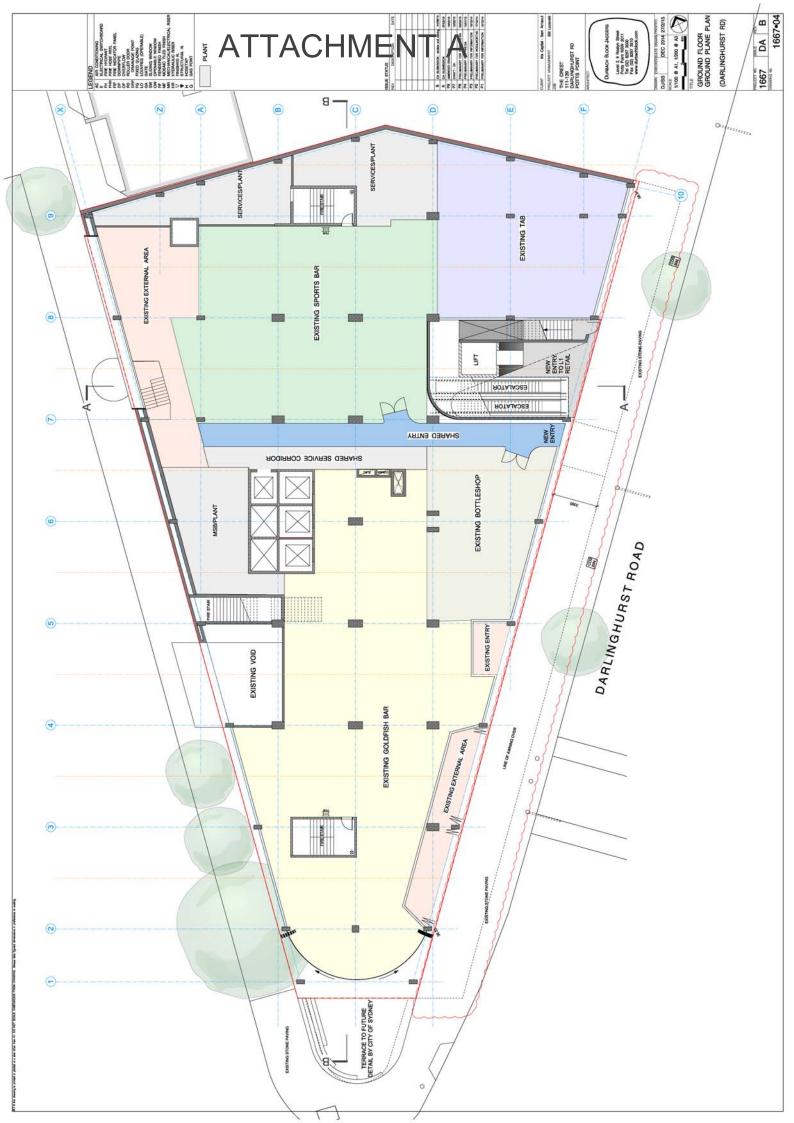

# **ATTACHMENT A**

# **PROPOSED DRAWINGS**

111-139 DARLINGHURST ROAD AND 224-226 VICTORIA ROAD, POTTS POINT (FORMER CREST HOTEL)



























































NORTH ELEVATION

D. 2006. 4/3/16
D. 2016. 4/3/1

ATTACHMEN

CURVED AND FLAT CLEAR GLAZED BALUSTRADES

CURVED AND FLAT'COMFORT PLUS. NEUTRAL'GLAZING IN CHARCOAL POWDERCOATED ALUMINIUM DOOR AND WINDOW FRAMING

WHITE ALUMINIUM FRAMED FACADE ELEMENTS WITH COLOURED REVEALS.



PODIUM MATERIALS

CURVED AND FLAT FRAMELESS CLEAR SHOP FRONT GLAZING

SUB PODIUM MATERIAL







ALUMINIUM FRAMED DOORS, LOUVRESAND ROLLER SHUTTERS. DULUX'MONUMENT RENDERED MASONRY WITH CONCRETE LIKE STUCCO

DA A 1667



# ATTACHMENT A



Trees













Dwg no.: Date:

14092 - DA03 27 February 2015

Scale: 1:100 @ A1

Level 02 Landscape Sections Planting strategy

The Crest, Kings Cross ASPECT Studios





14092 - DA05 27 February 2015

Dwg no.: Date:



Drawn: GF Ch