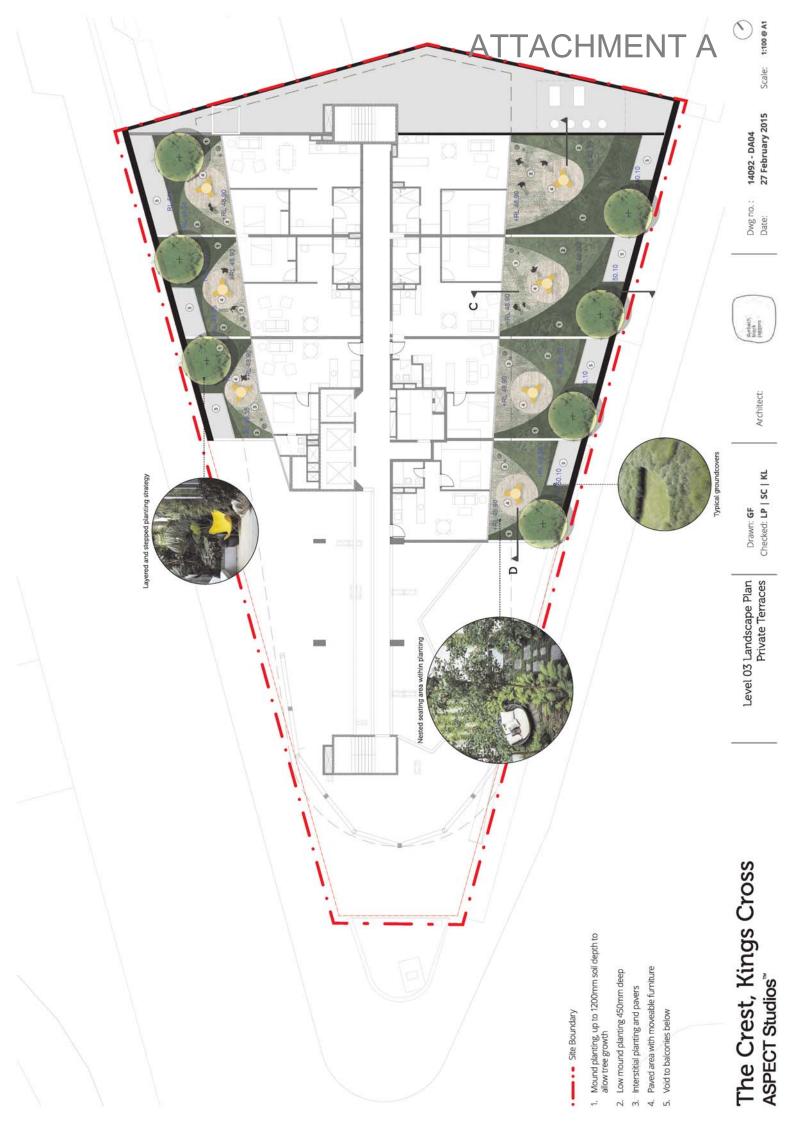

Dwg no.: Date:

Drawn: GF Checked: LP | SC | KL

Architect

Scale: 1:100 @ A1

- Mound planting, up to 1200 soil depth with trees and screening plants to adjacent roof garden
  - 3. Stone path to building edge
- 4. Interstitial planting and pavers
- 5. Paved garden room with moveable furniture
- 6. Private swimming pool
- 7. Stairs to rised swimming pool