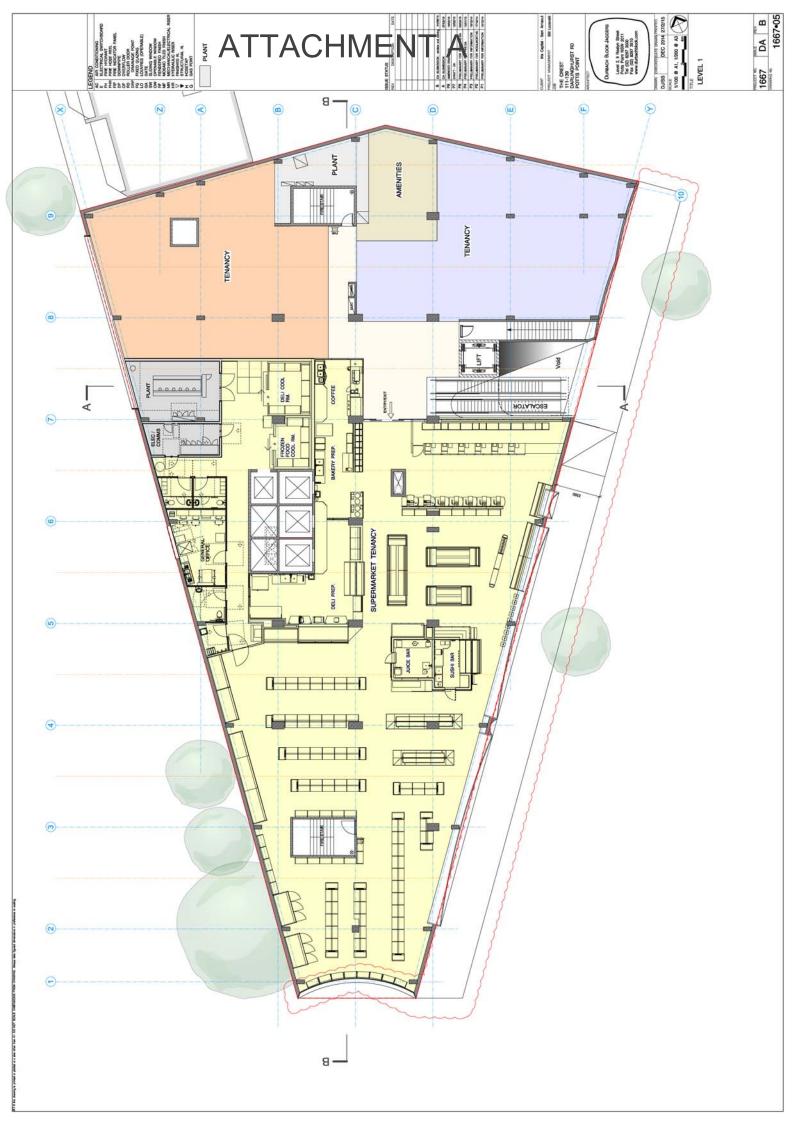

# **ATTACHMENT A**

# **PROPOSED DRAWINGS**

111-139 DARLINGHURST ROAD AND 224-226 VICTORIA ROAD, POTTS POINT (FORMER CREST HOTEL)



























































NORTH ELEVATION

D. 2006. 4/3/16
D. 2016. 4/3/1

ATTACHMEN

CURVED AND FLAT CLEAR GLAZED BALUSTRADES

CURVED AND FLAT'COMFORT PLUS. NEUTRAL'GLAZING IN CHARCOAL POWDERCOATED ALUMINIUM DOOR AND WINDOW FRAMING

WHITE ALUMINIUM FRAMED FACADE ELEMENTS WITH COLOURED REVEALS.



PODIUM MATERIALS

CURVED AND FLAT FRAMELESS CLEAR SHOP FRONT GLAZING

SUB PODIUM MATERIAL







ALUMINIUM FRAMED DOORS, LOUVRESAND ROLLER SHUTTERS. DULUX'MONUMENT RENDERED MASONRY WITH CONCRETE LIKE STUCCO

DA A 1667



# ATTACHMENT A



Trees













Dwg no.: Date:

14092 - DA03 27 February 2015

Scale: 1:100 @ A1

Level 02 Landscape Sections Planting strategy

The Crest, Kings Cross ASPECT Studios





14092 - DA05 27 February 2015

Dwg no.: Date:



Drawn: GF Chec