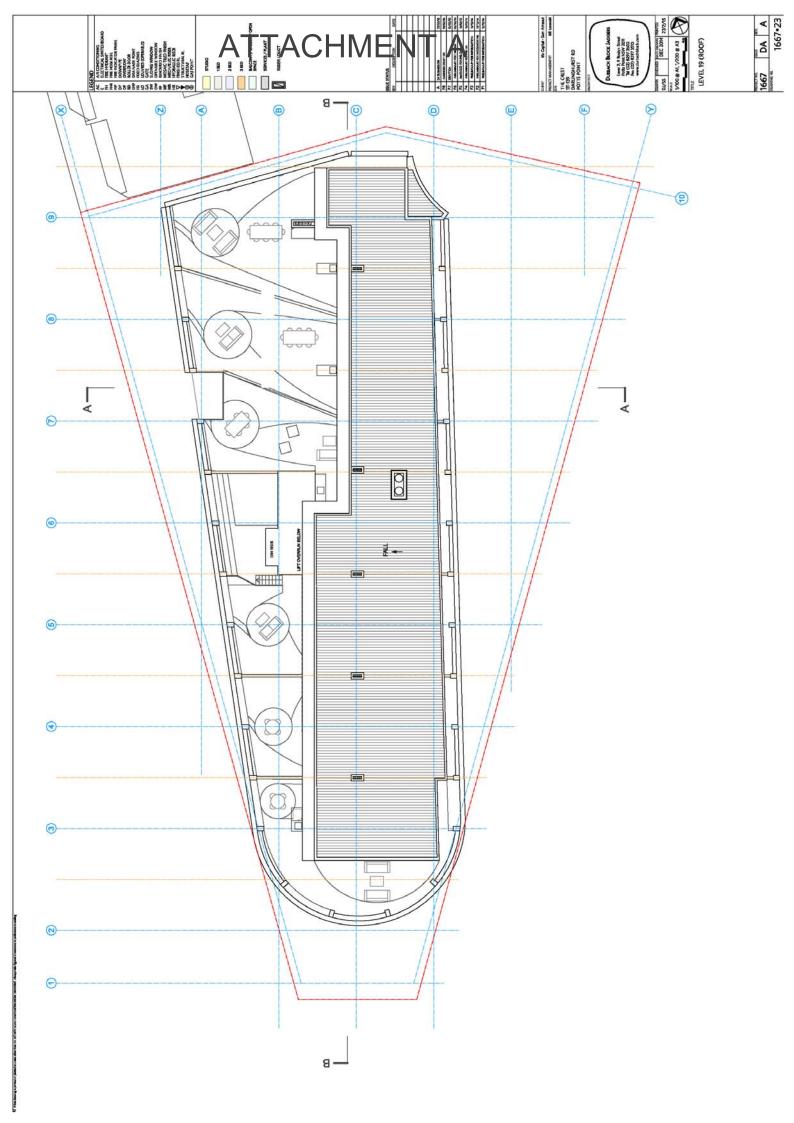

# **ATTACHMENT A**

# **PROPOSED DRAWINGS**

111-139 DARLINGHURST ROAD AND 224-226 VICTORIA ROAD, POTTS POINT (FORMER CREST HOTEL)



























































NORTH ELEVATION

D. 2006. 4/3/16
D. 2016. 4/3/1

ATTACHMEN

CURVED AND FLAT CLEAR GLAZED BALUSTRADES

CURVED AND FLAT'COMFORT PLUS. NEUTRAL'GLAZING IN CHARCOAL POWDERCOATED ALUMINIUM DOOR AND WINDOW FRAMING

WHITE ALUMINIUM FRAMED FACADE ELEMENTS WITH COLOURED REVEALS.



PODIUM MATERIALS

CURVED AND FLAT FRAMELESS CLEAR SHOP FRONT GLAZING

SUB PODIUM MATERIAL







ALUMINIUM FRAMED DOORS, LOUVRESAND ROLLER SHUTTERS. DULUX'MONUMENT RENDERED MASONRY WITH CONCRETE LIKE STUCCO

DA A 1667



# ATTACHMENT A



Trees













Dwg no.: Date:

14092 - DA03 27 February 2015

Scale: 1:100 @ A1

Level 02 Landscape Sections Planting strategy

The Crest, Kings Cross ASPECT Studios





14092 - DA05 27 February 2015

Dwg no.: Date:



Drawn: GF Checked: LP | SC | KL

Architect

Scale: