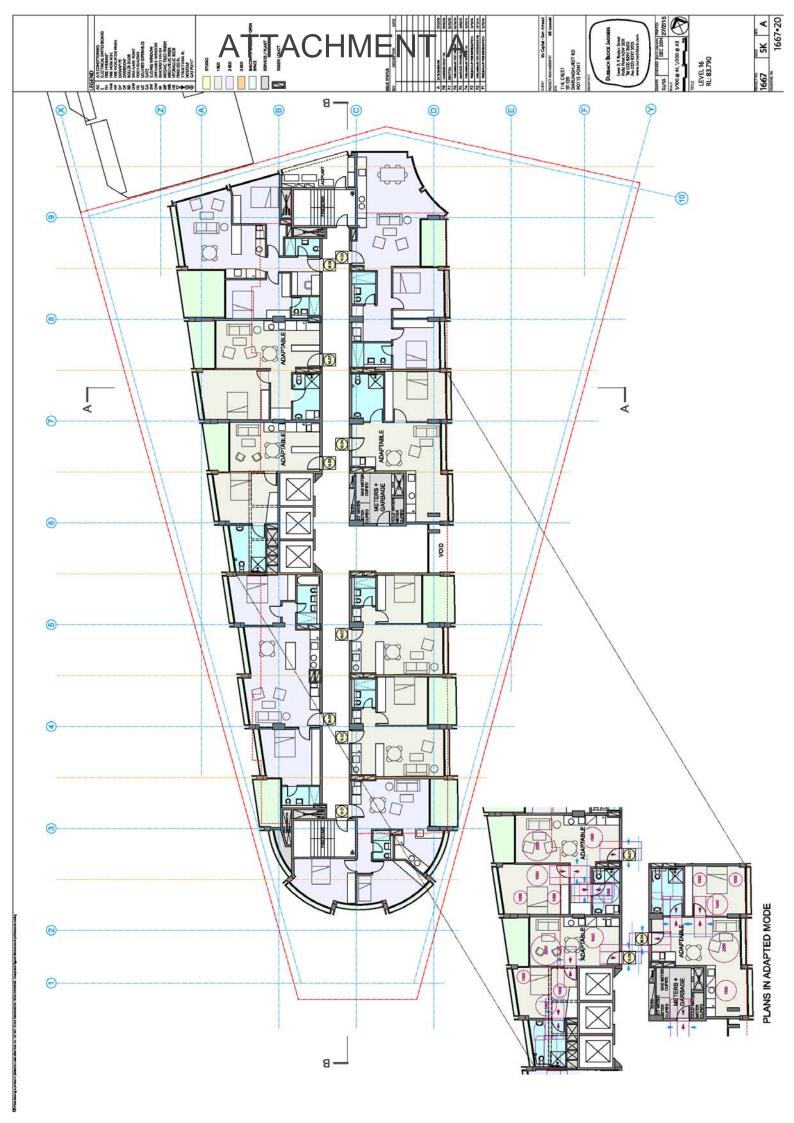

# **ATTACHMENT A**

# **PROPOSED DRAWINGS**

111-139 DARLINGHURST ROAD AND 224-226 VICTORIA ROAD, POTTS POINT (FORMER CREST HOTEL)



























































NORTH ELEVATION

D. 2006. 4/3/16
D. 2016. 4/3/1

ATTACHMEN

CURVED AND FLAT CLEAR GLAZED BALUSTRADES

CURVED AND FLAT'COMFORT PLUS. NEUTRAL'GLAZING IN CHARCOAL POWDERCOATED ALUMINIUM DOOR AND WINDOW FRAMING

WHITE ALUMINIUM FRAMED FACADE ELEMENTS WITH COLOURED REVEALS.



PODIUM MATERIALS

CURVED AND FLAT FRAMELESS CLEAR SHOP FRONT GLAZING

SUB PODIUM MATERIAL







ALUMINIUM FRAMED DOORS, LOUVRESAND ROLLER SHUTTERS. DULUX'MONUMENT RENDERED MASONRY WITH CONCRETE LIKE STUCCO

DA A 1667



# ATTACHMENT A



Trees













Dwg no.: Date:

14092 - DA03 27 February 2015

Scale: 1:100 @ A1

Level 02 Landscape Sections Planting strategy

The Crest, Kings Cross ASPECT Studios





14092 - DA05 27 February 2015

Dwg no.: Date:



Drawn: GF Checked: LP | SC | KL

Architect