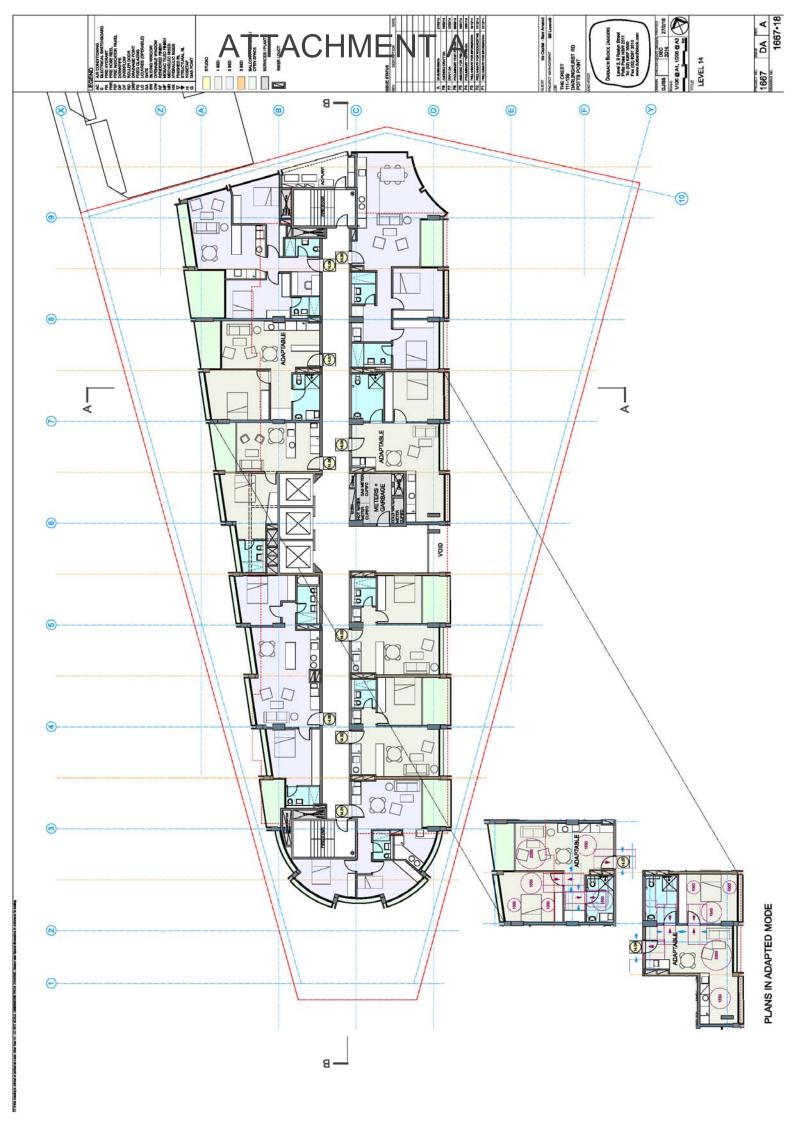

# **ATTACHMENT A**

# **PROPOSED DRAWINGS**

111-139 DARLINGHURST ROAD AND 224-226 VICTORIA ROAD, POTTS POINT (FORMER CREST HOTEL)



























































NORTH ELEVATION

D. 2006. 4/3/16
D. 2016. 4/3/1

ATTACHMEN

CURVED AND FLAT CLEAR GLAZED BALUSTRADES

CURVED AND FLAT'COMFORT PLUS. NEUTRAL'GLAZING IN CHARCOAL POWDERCOATED ALUMINIUM DOOR AND WINDOW FRAMING

WHITE ALUMINIUM FRAMED FACADE ELEMENTS WITH COLOURED REVEALS.



PODIUM MATERIALS

CURVED AND FLAT FRAMELESS CLEAR SHOP FRONT GLAZING

SUB PODIUM MATERIAL







ALUMINIUM FRAMED DOORS, LOUVRESAND ROLLER SHUTTERS. DULUX'MONUMENT RENDERED MASONRY WITH CONCRETE LIKE STUCCO

DA A 1667



# ATTACHMENT A



Trees













Dwg no.: Date:

14092 - DA03 27 February 2015

Scale: 1:100 @ A1

Level 02 Landscape Sections Planting strategy

The Crest, Kings Cross ASPECT Studios





14092 - DA05 27 February 2015

Dwg no.: Date:



Drawn: GF Checked: LP | SC | KL

Archite