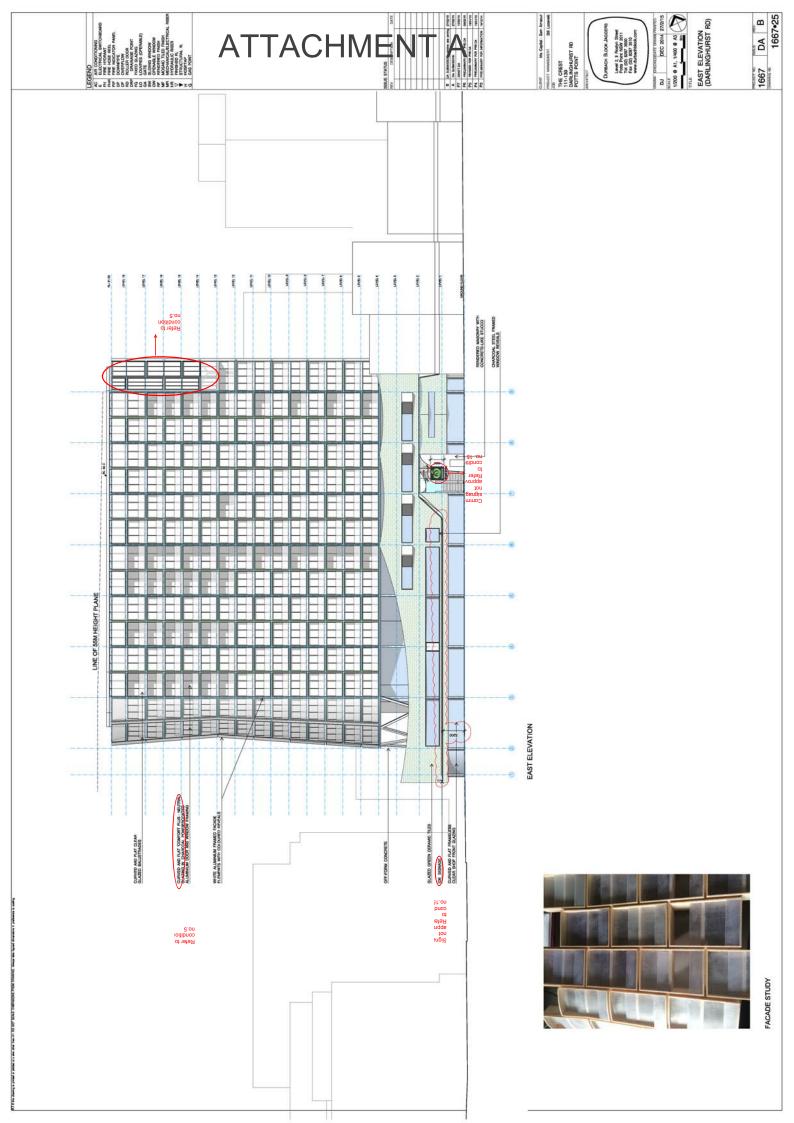

CURVED AND FLAT'COMFORT PLUS. NEUTRAL'GLAZING IN CHARCOAL POWDERCOATED ALUMINIUM DOOR AND WINDOW FRAMING

WHITE ALUMINIUM FRAMED FACADE ELEMENTS WITH COLOURED REVEALS.

PODIUM MATERIALS

CURVED AND FLAT FRAMELESS CLEAR SHOP FRONT GLAZING

SUB PODIUM MATERIAL

ALUMINIUM FRAMED DOORS, LOUVRESAND ROLLER SHUTTERS. DULUX'MONUMENT RENDERED MASONRY WITH CONCRETE LIKE STUCCO

DA A 1667