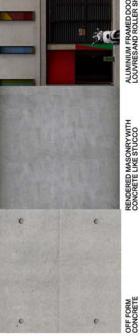

SUB PODIUM MATERIAL

ALUMINIUM FRAMED DOORS, LOUVRESAND ROLLER SHUTTERS. DULUX'MONUMENT RENDERED MASONRY WITH CONCRETE LIKE STUCCO

DA A 1667