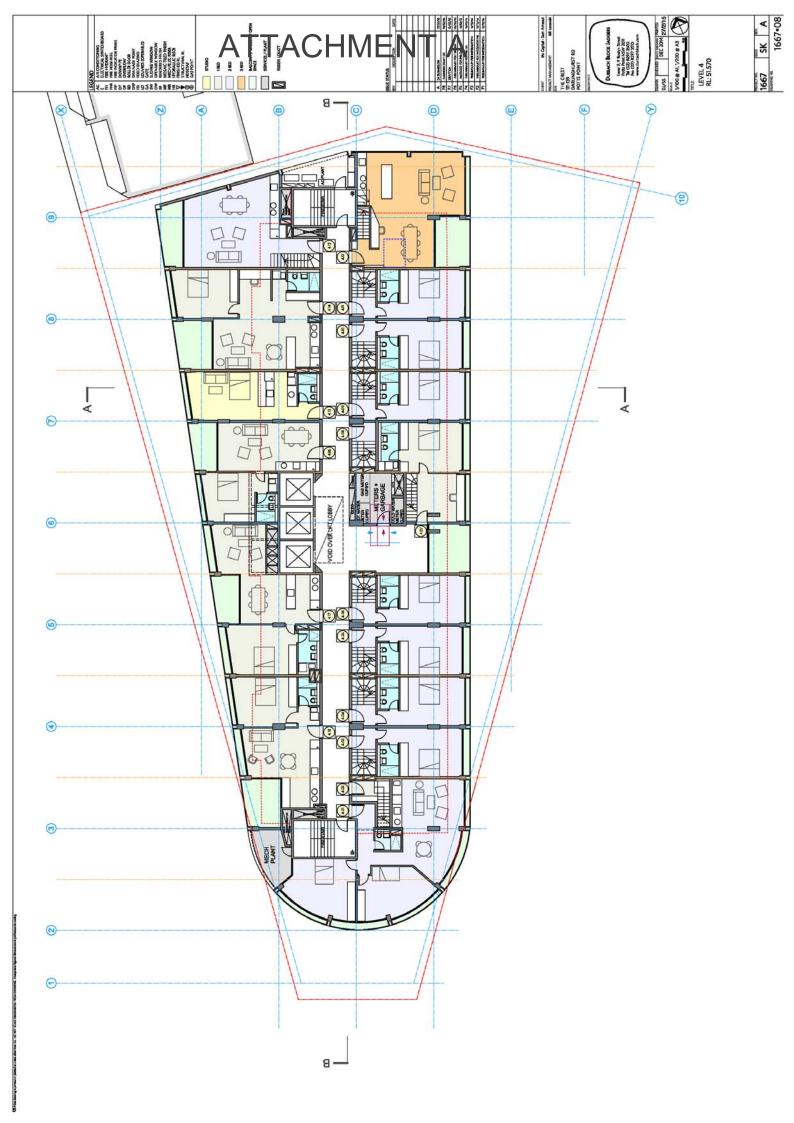

# **ATTACHMENT A**

# **PROPOSED DRAWINGS**

111-139 DARLINGHURST ROAD AND 224-226 VICTORIA ROAD, POTTS POINT (FORMER CREST HOTEL)



























































NORTH ELEVATION

D. 2006. 4/3/16
D. 2016. 4/3/1

ATTACHMEN

CURVED AND FLAT CLEAR GLAZED BALUSTRADES

CURVED AND FLAT'COMFORT PLUS. NEUTRAL'GLAZING IN CHARCOAL POWDERCOATED ALUMINIUM DOOR AND WINDOW FRAMING

WHITE ALUMINIUM FRAMED FACADE ELEMENTS WITH COLOURED REVEALS.



PODIUM MATERIALS

CURVED AND FLAT FRAMELESS CLEAR SHOP FRONT GLAZING

SUB PODIUM MATERIAL







ALUMINIUM FRAMED DOORS, LOUVRESAND ROLLER SHUTTERS. DULUX'MONUMENT RENDERED MASONRY WITH CONCRETE LIKE STUCCO

DA A 1667



# ATTACHMENT A



Trees













Dwg no.: Date:

14092 - DA03 27 February 2015

Scale: 1:100 @ A1

Level 02 Landscape Sections Planting strategy

The Crest, Kings Cross ASPECT Studios





14092 - DA05 27 February 2015

Dwg no.: Date:



Drawn: GF Checked: L