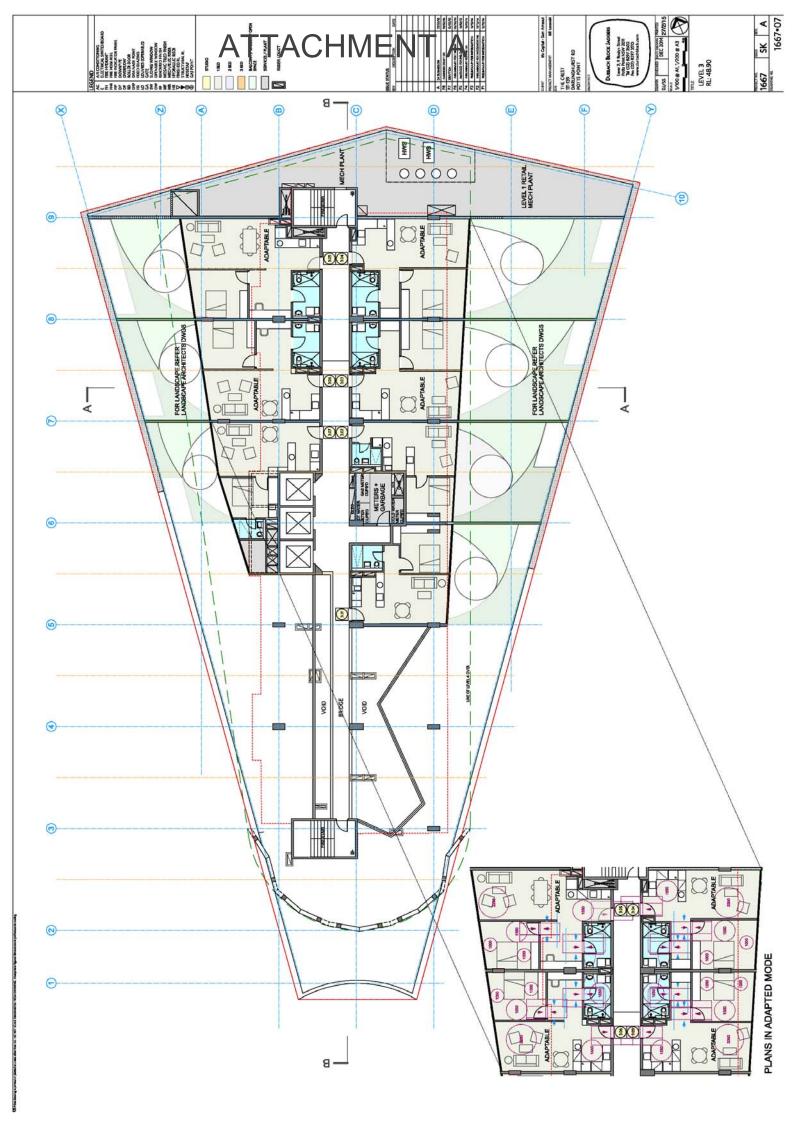

# **ATTACHMENT A**

# **PROPOSED DRAWINGS**

111-139 DARLINGHURST ROAD AND 224-226 VICTORIA ROAD, POTTS POINT (FORMER CREST HOTEL)



























































NORTH ELEVATION

D. 2006. 4/3/16
D. 2016. 4/3/1

ATTACHMEN

CURVED AND FLAT CLEAR GLAZED BALUSTRADES

CURVED AND FLAT'COMFORT PLUS. NEUTRAL'GLAZING IN CHARCOAL POWDERCOATED ALUMINIUM DOOR AND WINDOW FRAMING

WHITE ALUMINIUM FRAMED FACADE ELEMENTS WITH COLOURED REVEALS.



PODIUM MATERIALS

CURVED AND FLAT FRAMELESS CLEAR SHOP FRONT GLAZING

SUB PODIUM MATERIAL







ALUMINIUM FRAMED DOORS, LOUVRESAND ROLLER SHUTTERS. DULUX'MONUMENT RENDERED MASONRY WITH CONCRETE LIKE STUCCO

DA A 1667



# ATTACHMENT A



Trees













Dwg no.: Date:

14092 - DA03 27 February 2015

Scale: 1:100 @ A1

Level 02 Landscape Sections Planting strategy

The Crest, Kings Cross ASPECT Studios





14092 - DA05 27 February 2015

Dwg no.: Date:



Drawn: GF Checked: