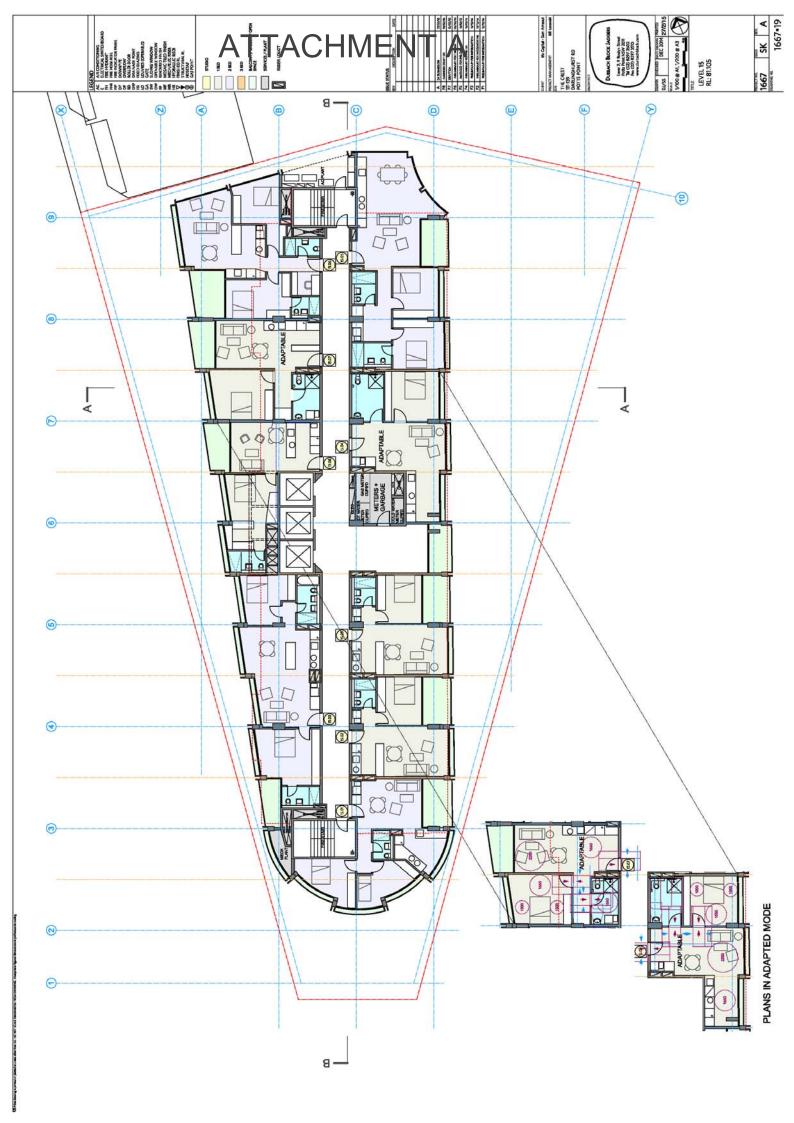

# **ATTACHMENT A**

# **PROPOSED DRAWINGS**

111-139 DARLINGHURST ROAD AND 224-226 VICTORIA ROAD, POTTS POINT (FORMER CREST HOTEL)



























































NORTH ELEVATION

D. 2006. 4/3/16
D. 2016. 4/3/1

ATTACHMEN

CURVED AND FLAT CLEAR GLAZED BALUSTRADES

CURVED AND FLAT'COMFORT PLUS. NEUTRAL'GLAZING IN CHARCOAL POWDERCOATED ALUMINIUM DOOR AND WINDOW FRAMING

WHITE ALUMINIUM FRAMED FACADE ELEMENTS WITH COLOURED REVEALS.



PODIUM MATERIALS

CURVED AND FLAT FRAMELESS CLEAR SHOP FRONT GLAZING

SUB PODIUM MATERIAL







ALUMINIUM FRAMED DOORS, LOUVRESAND ROLLER SHUTTERS. DULUX'MONUMENT RENDERED MASONRY WITH CONCRETE LIKE STUCCO

DA A 1667



# ATTACHMENT A



Trees













Dwg no.: Date:

14092 - DA03 27 February 2015

Scale: 1:100 @ A1

Level 02 Landscape Sections Planting strategy

The Crest, Kings Cross ASPECT Studios





14092 - DA05 27 February 2015

Dwg no.: Date:



Drawn: GF Checked: LP | SC | KL

Architect