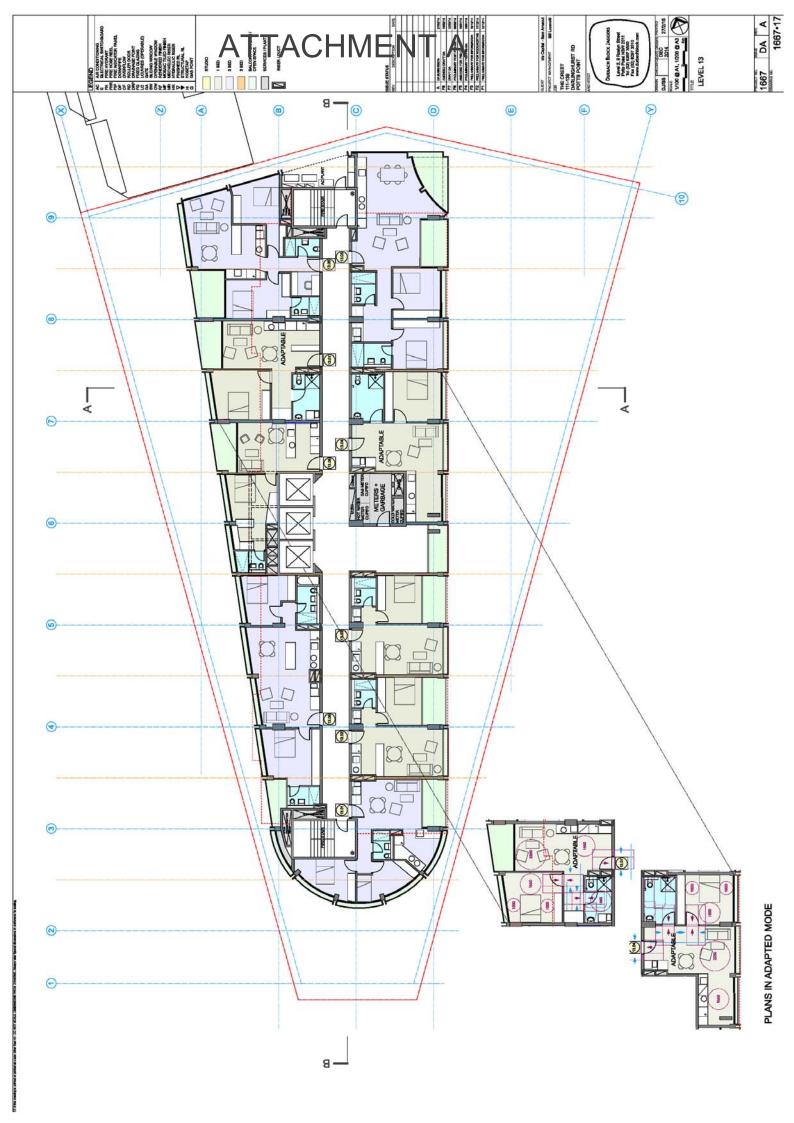

# **ATTACHMENT A**

# **PROPOSED DRAWINGS**

111-139 DARLINGHURST ROAD AND 224-226 VICTORIA ROAD, POTTS POINT (FORMER CREST HOTEL)



























































NORTH ELEVATION

D. 2006. 4/3/16
D. 2016. 4/3/1

ATTACHMEN

CURVED AND FLAT CLEAR GLAZED BALUSTRADES

CURVED AND FLAT'COMFORT PLUS. NEUTRAL'GLAZING IN CHARCOAL POWDERCOATED ALUMINIUM DOOR AND WINDOW FRAMING

WHITE ALUMINIUM FRAMED FACADE ELEMENTS WITH COLOURED REVEALS.



PODIUM MATERIALS

CURVED AND FLAT FRAMELESS CLEAR SHOP FRONT GLAZING

SUB PODIUM MATERIAL







ALUMINIUM FRAMED DOORS, LOUVRESAND ROLLER SHUTTERS. DULUX'MONUMENT RENDERED MASONRY WITH CONCRETE LIKE STUCCO

DA A 1667



# ATTACHMENT A



Trees













Dwg no.: Date:

14092 - DA03 27 February 2015

Scale: 1:100 @ A1

Level 02 Landscape Sections Planting strategy

The Crest, Kings Cross ASPECT Studios





14092 - DA05 27 February 2015

Dwg no.: Date:



Drawn: GF Checked: LP | SC | KL

Archi