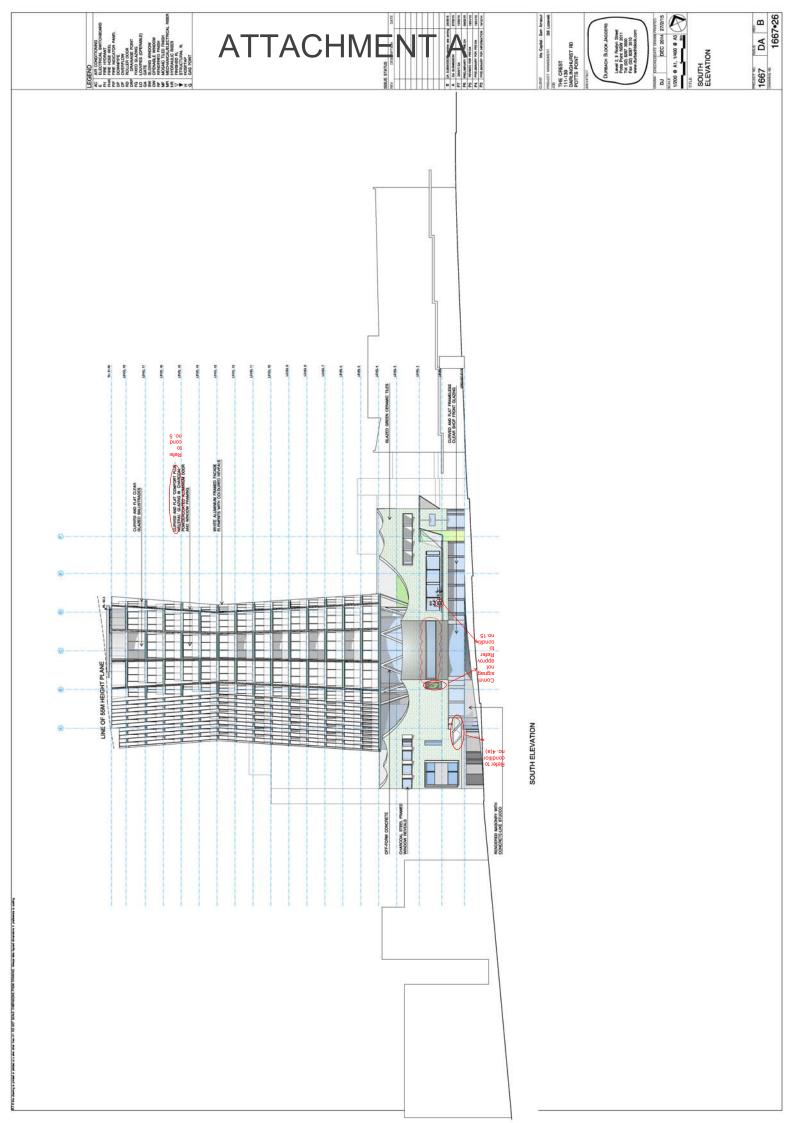

CURVED AND FLAT'COMFORT PLUS. NEUTRAL'GLAZING IN CHARCOAL POWDERCOATED ALUMINIUM DOOR AND WINDOW FRAMING

WHITE ALUMINIUM FRAMED FACADE ELEMENTS WITH COLOURED REVEALS.

PODIUM MATERIALS

CURVED AND FLAT FRAMELESS CLEAR SHOP FRONT GLAZING

SUB PODIUM MATERIAL

ALUMINIUM FRAMED DOORS, LOUVRESAND ROLLER SHUTTERS. DULUX'MONUMENT RENDERED MASONRY WITH CONCRETE LIKE STUCCO

DA A 1667