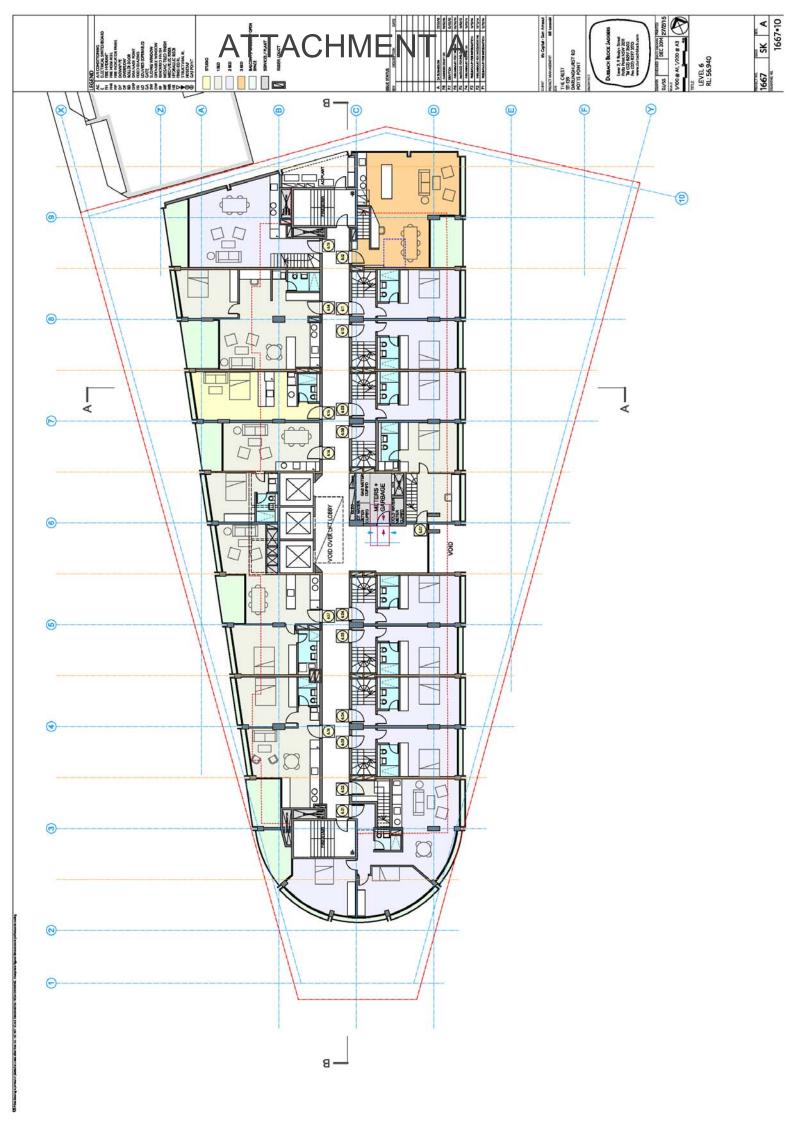

# **ATTACHMENT A**

# **PROPOSED DRAWINGS**

111-139 DARLINGHURST ROAD AND 224-226 VICTORIA ROAD, POTTS POINT (FORMER CREST HOTEL)



























































NORTH ELEVATION

D. 2006. 4/3/16
D. 2016. 4/3/1

ATTACHMEN

CURVED AND FLAT CLEAR GLAZED BALUSTRADES

CURVED AND FLAT'COMFORT PLUS. NEUTRAL'GLAZING IN CHARCOAL POWDERCOATED ALUMINIUM DOOR AND WINDOW FRAMING

WHITE ALUMINIUM FRAMED FACADE ELEMENTS WITH COLOURED REVEALS.



PODIUM MATERIALS

CURVED AND FLAT FRAMELESS CLEAR SHOP FRONT GLAZING

SUB PODIUM MATERIAL







ALUMINIUM FRAMED DOORS, LOUVRESAND ROLLER SHUTTERS. DULUX'MONUMENT RENDERED MASONRY WITH CONCRETE LIKE STUCCO

DA A 1667



# ATTACHMENT A



Trees













Dwg no.: Date:

14092 - DA03 27 February 2015

Scale: 1:100 @ A1

Level 02 Landscape Sections Planting strategy

The Crest, Kings Cross ASPECT Studios





14092 - DA05 27 February 2015

Dwg no.: Date:



Drawn: GF Checked: LP |