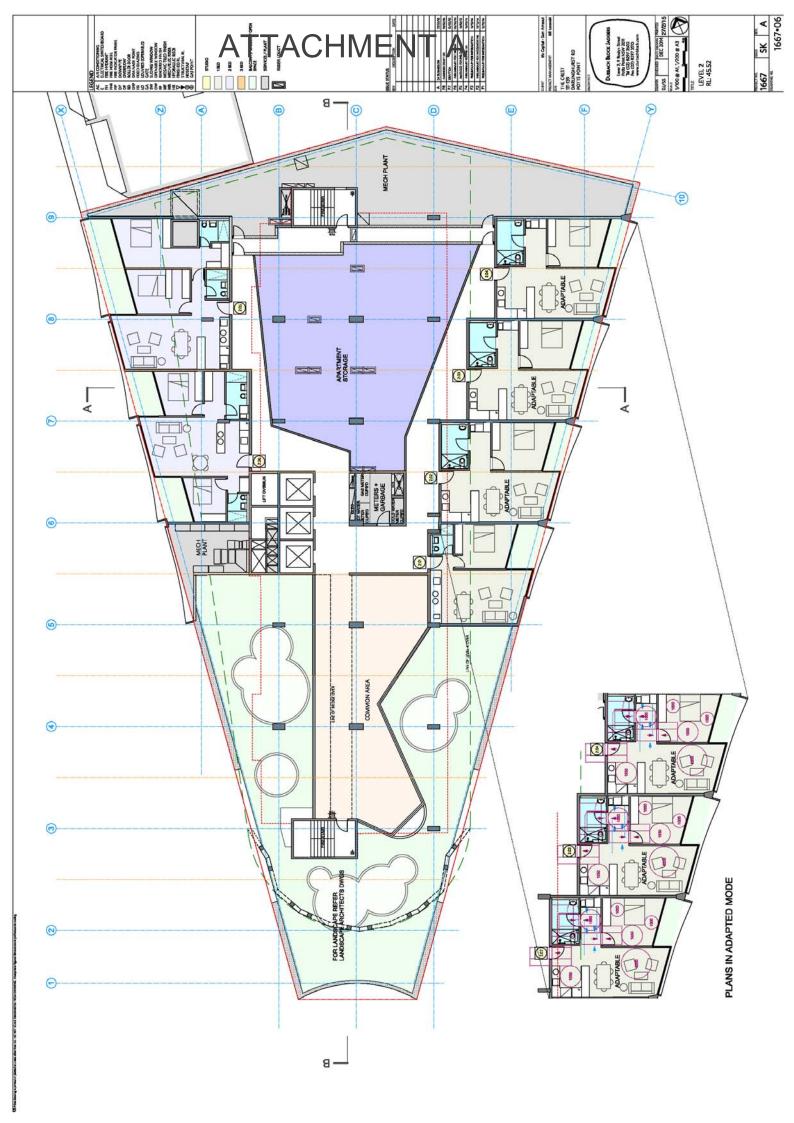

# **ATTACHMENT A**

# **PROPOSED DRAWINGS**

111-139 DARLINGHURST ROAD AND 224-226 VICTORIA ROAD, POTTS POINT (FORMER CREST HOTEL)



























































NORTH ELEVATION

D. 2006. 4/3/16
D. 2016. 4/3/1

ATTACHMEN

CURVED AND FLAT CLEAR GLAZED BALUSTRADES

CURVED AND FLAT'COMFORT PLUS. NEUTRAL'GLAZING IN CHARCOAL POWDERCOATED ALUMINIUM DOOR AND WINDOW FRAMING

WHITE ALUMINIUM FRAMED FACADE ELEMENTS WITH COLOURED REVEALS.



PODIUM MATERIALS

CURVED AND FLAT FRAMELESS CLEAR SHOP FRONT GLAZING

SUB PODIUM MATERIAL







ALUMINIUM FRAMED DOORS, LOUVRESAND ROLLER SHUTTERS. DULUX'MONUMENT RENDERED MASONRY WITH CONCRETE LIKE STUCCO

DA A 1667



# ATTACHMENT A



Trees













Dwg no.: Date:

14092 - DA03 27 February 2015

Scale: 1:100 @ A1

Level 02 Landscape Sections Planting strategy

The Crest, Kings Cross ASPECT Studios





14092 - DA05 27 February 2015

Dwg no.: Date:



Drawn: GF Checke