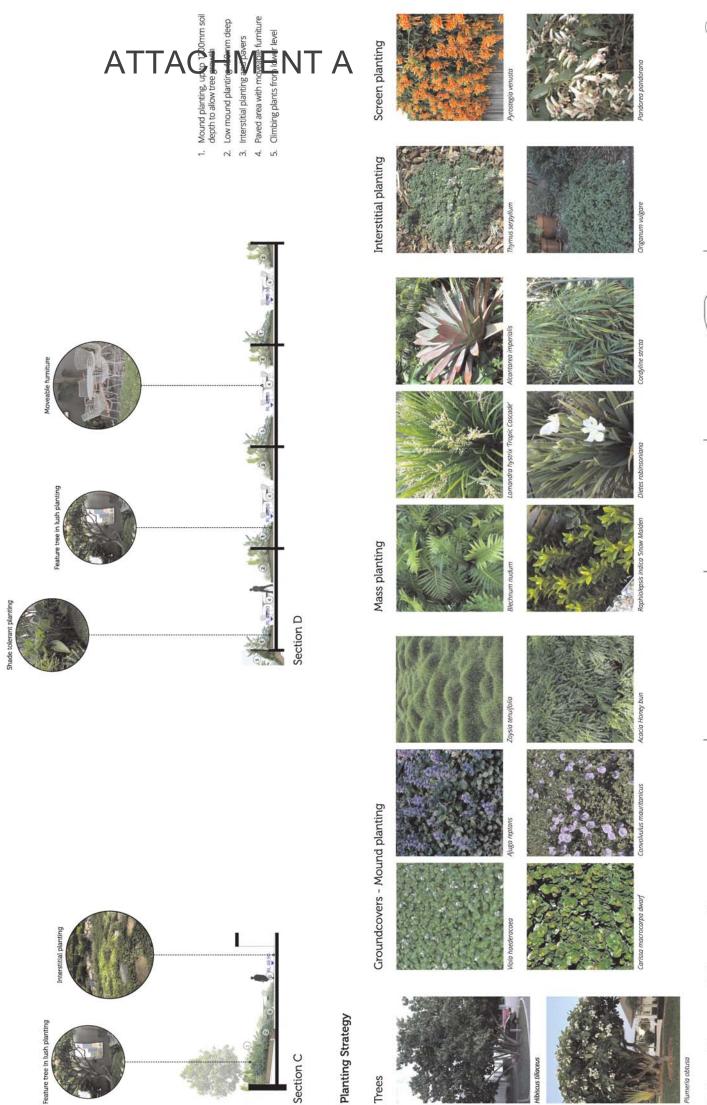

# ATTACHMENT A

Trees

Dwg no.: Date:

14092 - DA03 27 February 2015

Scale: 1:100 @ A1

Level 02 Landscape Sections Planting strategy

The Crest, Kings Cross ASPECT Studios

14092 - DA05 27 February 2015

# Succulent planting Groundcovers - Mound planting

Section F

Section E

Planting Strategy

Trees

Paving + planting strategy to building edge

Screen planting

Interstitial planting