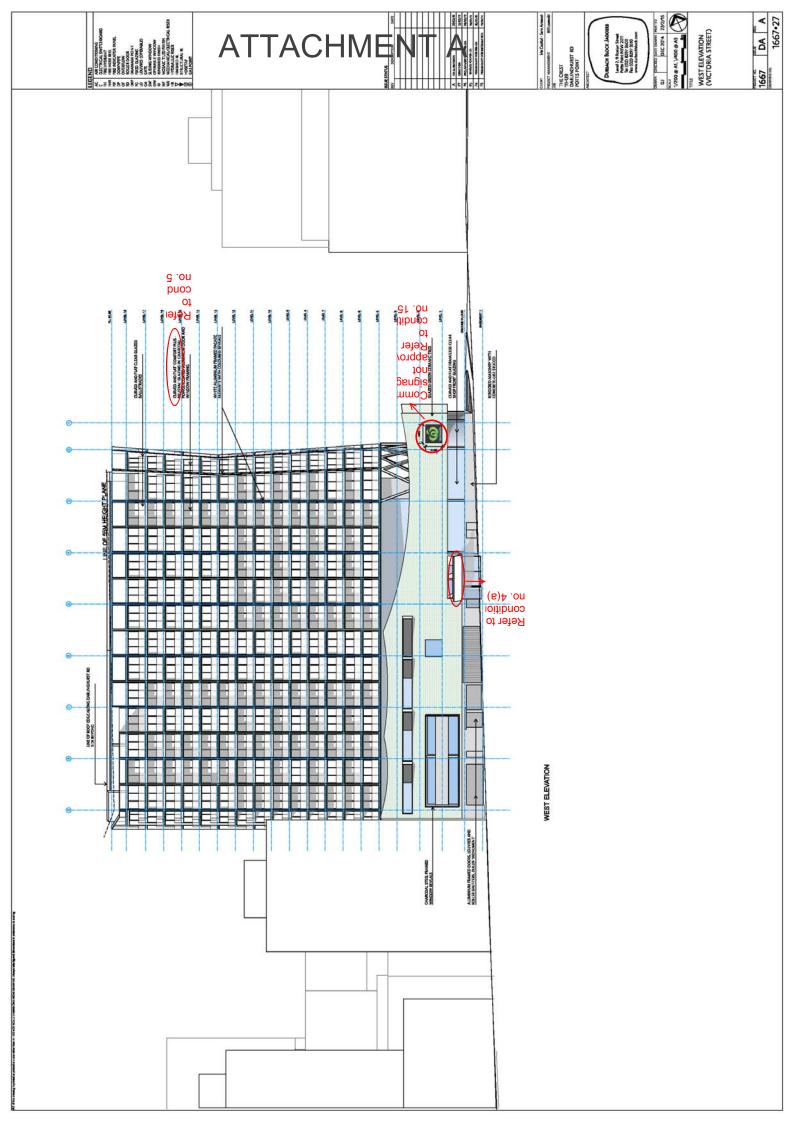

CURVED AND FLAT'COMFORT PLUS. NEUTRAL'GLAZING IN CHARCOAL POWDERCOATED ALUMINIUM DOOR AND WINDOW FRAMING

WHITE ALUMINIUM FRAMED FACADE ELEMENTS WITH COLOURED REVEALS.

PODIUM MATERIALS

CURVED AND FLAT FRAMELESS CLEAR SHOP FRONT GLAZING

SUB PODIUM MATERIAL

ALUMINIUM FRAMED DOORS, LOUVRESAND ROLLER SHUTTERS. DULUX'MONUMENT RENDERED MASONRY WITH CONCRETE LIKE STUCCO

DA A 1667