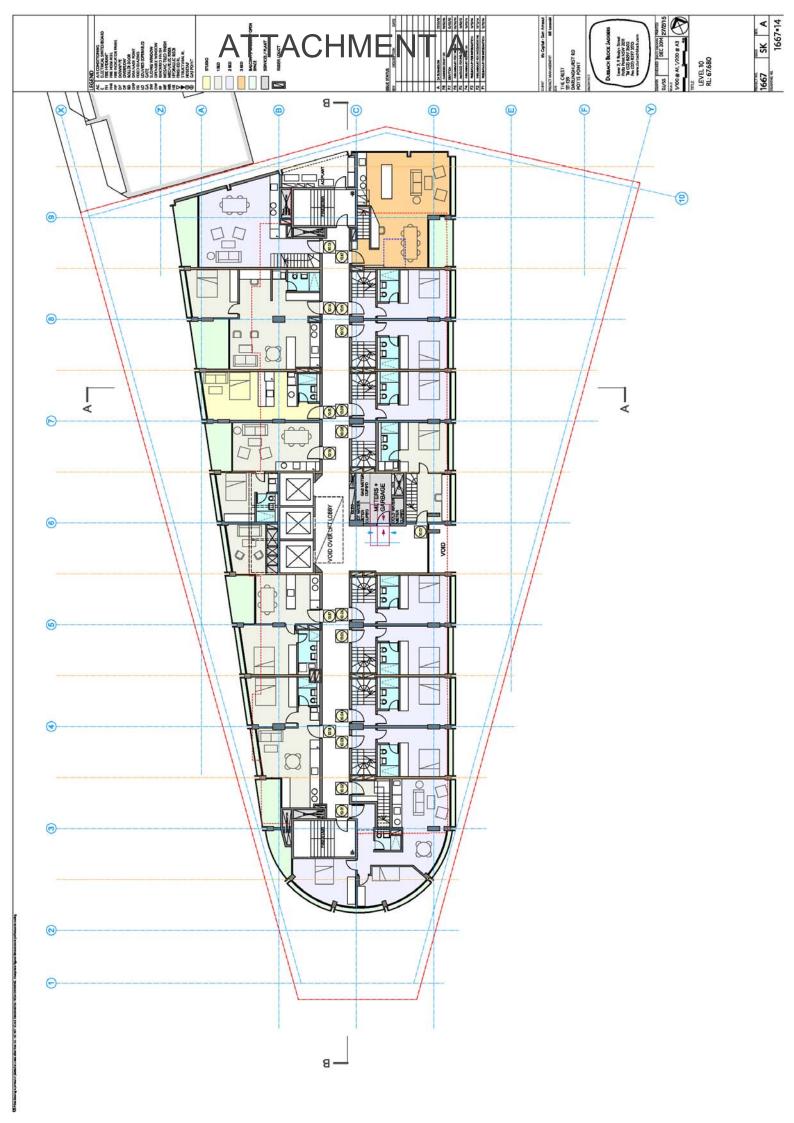

# **ATTACHMENT A**

# **PROPOSED DRAWINGS**

111-139 DARLINGHURST ROAD AND 224-226 VICTORIA ROAD, POTTS POINT (FORMER CREST HOTEL)



























































NORTH ELEVATION

D. 2006. 4/3/16
D. 2016. 4/3/1

ATTACHMEN

CURVED AND FLAT CLEAR GLAZED BALUSTRADES

CURVED AND FLAT'COMFORT PLUS. NEUTRAL'GLAZING IN CHARCOAL POWDERCOATED ALUMINIUM DOOR AND WINDOW FRAMING

WHITE ALUMINIUM FRAMED FACADE ELEMENTS WITH COLOURED REVEALS.



PODIUM MATERIALS

CURVED AND FLAT FRAMELESS CLEAR SHOP FRONT GLAZING

SUB PODIUM MATERIAL







ALUMINIUM FRAMED DOORS, LOUVRESAND ROLLER SHUTTERS. DULUX'MONUMENT RENDERED MASONRY WITH CONCRETE LIKE STUCCO

DA A 1667



# ATTACHMENT A



Trees













Dwg no.: Date:

14092 - DA03 27 February 2015

Scale: 1:100 @ A1

Level 02 Landscape Sections Planting strategy

The Crest, Kings Cross ASPECT Studios





14092 - DA05 27 February 2015

Dwg no.: Date:



Drawn: GF Checked: LP | SC | KL