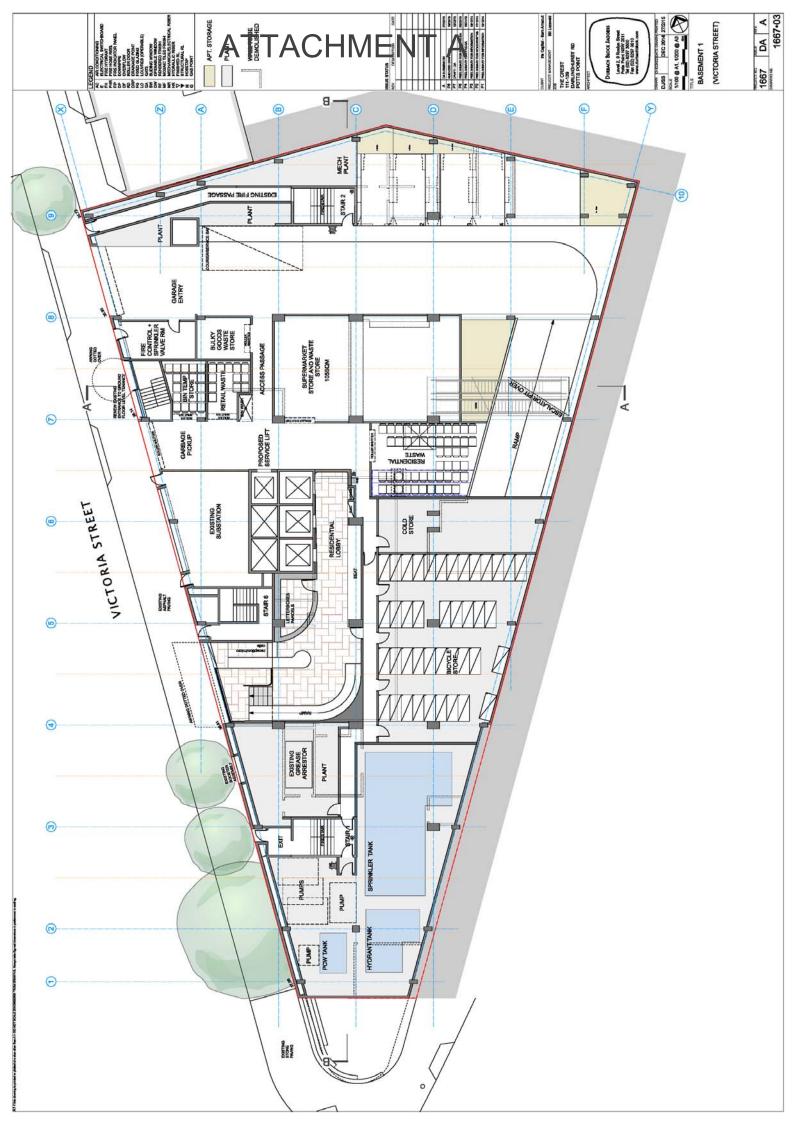

# **ATTACHMENT A**

# **PROPOSED DRAWINGS**

111-139 DARLINGHURST ROAD AND 224-226 VICTORIA ROAD, POTTS POINT (FORMER CREST HOTEL)



























































NORTH ELEVATION

D. 2006. 4/3/16
D. 2016. 4/3/1

ATTACHMEN

CURVED AND FLAT CLEAR GLAZED BALUSTRADES

CURVED AND FLAT'COMFORT PLUS. NEUTRAL'GLAZING IN CHARCOAL POWDERCOATED ALUMINIUM DOOR AND WINDOW FRAMING

WHITE ALUMINIUM FRAMED FACADE ELEMENTS WITH COLOURED REVEALS.



PODIUM MATERIALS

CURVED AND FLAT FRAMELESS CLEAR SHOP FRONT GLAZING

SUB PODIUM MATERIAL







ALUMINIUM FRAMED DOORS, LOUVRESAND ROLLER SHUTTERS. DULUX'MONUMENT RENDERED MASONRY WITH CONCRETE LIKE STUCCO

DA A 1667



# ATTACHMENT A



Trees













Dwg no.: Date:

14092 - DA03 27 February 2015

Scale: 1:100 @ A1

Level 02 Landscape Sections Planting strategy

The Crest, Kings Cross ASPECT Studios





14092 - DA05 27 February 2015

Dwg no.: Date:



Drawn: GF