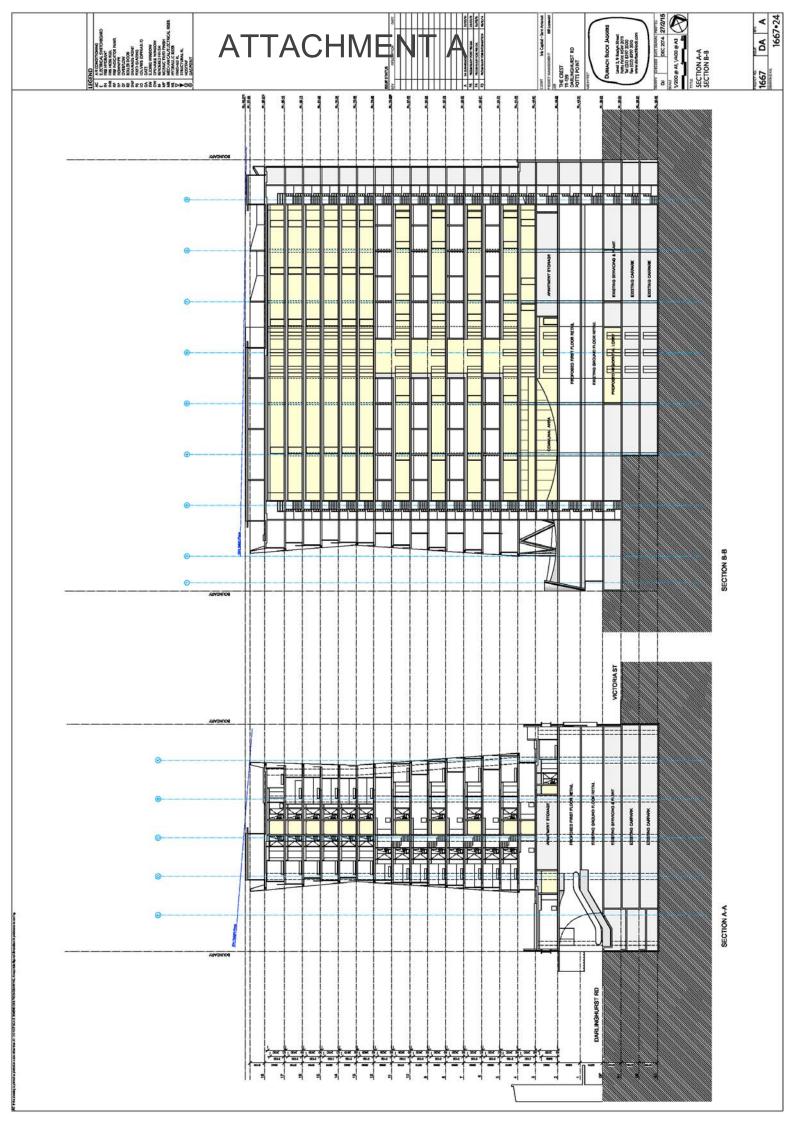

# **ATTACHMENT A**

# **PROPOSED DRAWINGS**

111-139 DARLINGHURST ROAD AND 224-226 VICTORIA ROAD, POTTS POINT (FORMER CREST HOTEL)



























































NORTH ELEVATION

D. 2006. 4/3/16
D. 2016. 4/3/1

ATTACHMEN

CURVED AND FLAT CLEAR GLAZED BALUSTRADES

CURVED AND FLAT'COMFORT PLUS. NEUTRAL'GLAZING IN CHARCOAL POWDERCOATED ALUMINIUM DOOR AND WINDOW FRAMING

WHITE ALUMINIUM FRAMED FACADE ELEMENTS WITH COLOURED REVEALS.



PODIUM MATERIALS

CURVED AND FLAT FRAMELESS CLEAR SHOP FRONT GLAZING

SUB PODIUM MATERIAL







ALUMINIUM FRAMED DOORS, LOUVRESAND ROLLER SHUTTERS. DULUX'MONUMENT RENDERED MASONRY WITH CONCRETE LIKE STUCCO

DA A 1667



# ATTACHMENT A



Trees













Dwg no.: Date:

14092 - DA03 27 February 2015

Scale: 1:100 @ A1

Level 02 Landscape Sections Planting strategy

The Crest, Kings Cross ASPECT Studios





14092 - DA05 27 February 2015

Dwg no.: Date:



Drawn: GF Checked: LP | SC | KL

Architect

Scale: 1