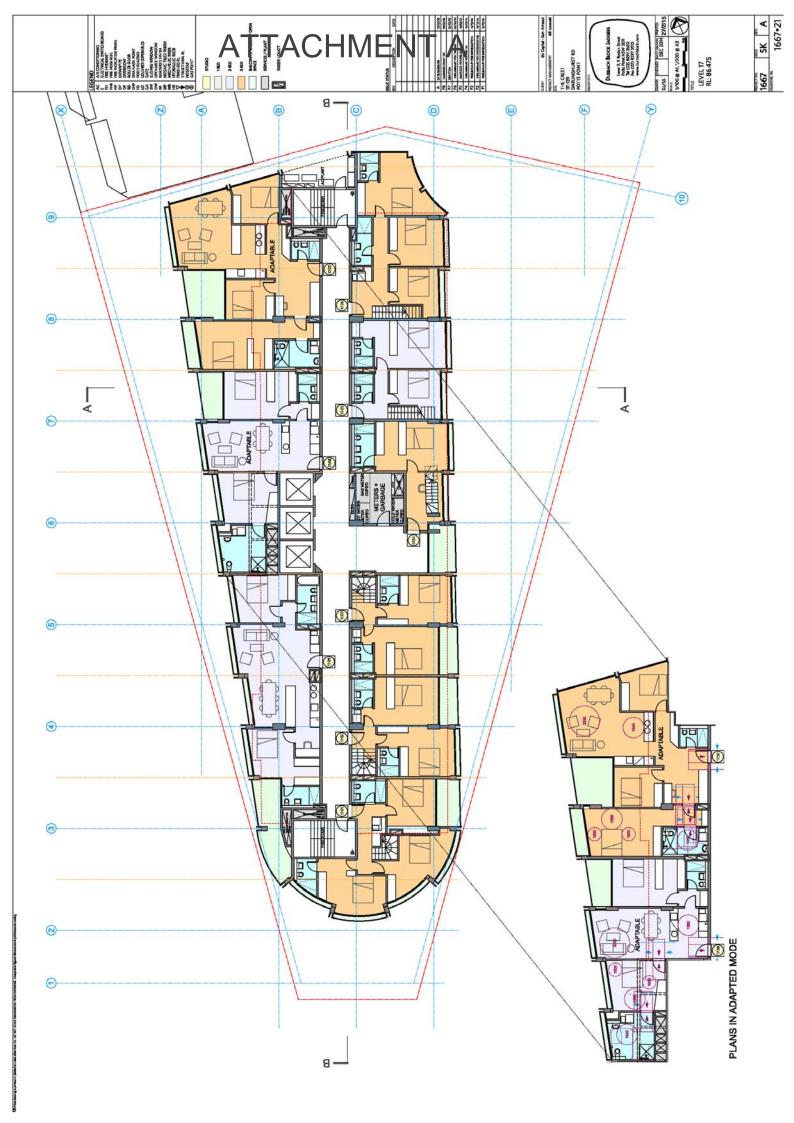

# **ATTACHMENT A**

# **PROPOSED DRAWINGS**

111-139 DARLINGHURST ROAD AND 224-226 VICTORIA ROAD, POTTS POINT (FORMER CREST HOTEL)



























































NORTH ELEVATION

D. 2006. 4/3/16
D. 2016. 4/3/1

ATTACHMEN

CURVED AND FLAT CLEAR GLAZED BALUSTRADES

CURVED AND FLAT'COMFORT PLUS. NEUTRAL'GLAZING IN CHARCOAL POWDERCOATED ALUMINIUM DOOR AND WINDOW FRAMING

WHITE ALUMINIUM FRAMED FACADE ELEMENTS WITH COLOURED REVEALS.



PODIUM MATERIALS

CURVED AND FLAT FRAMELESS CLEAR SHOP FRONT GLAZING

SUB PODIUM MATERIAL







ALUMINIUM FRAMED DOORS, LOUVRESAND ROLLER SHUTTERS. DULUX'MONUMENT RENDERED MASONRY WITH CONCRETE LIKE STUCCO

DA A 1667



# ATTACHMENT A



Trees













Dwg no.: Date:

14092 - DA03 27 February 2015

Scale: 1:100 @ A1

Level 02 Landscape Sections Planting strategy

The Crest, Kings Cross ASPECT Studios





14092 - DA05 27 February 2015

Dwg no.: Date:



Drawn: GF Checked: LP | SC | KL

Architect

Sc