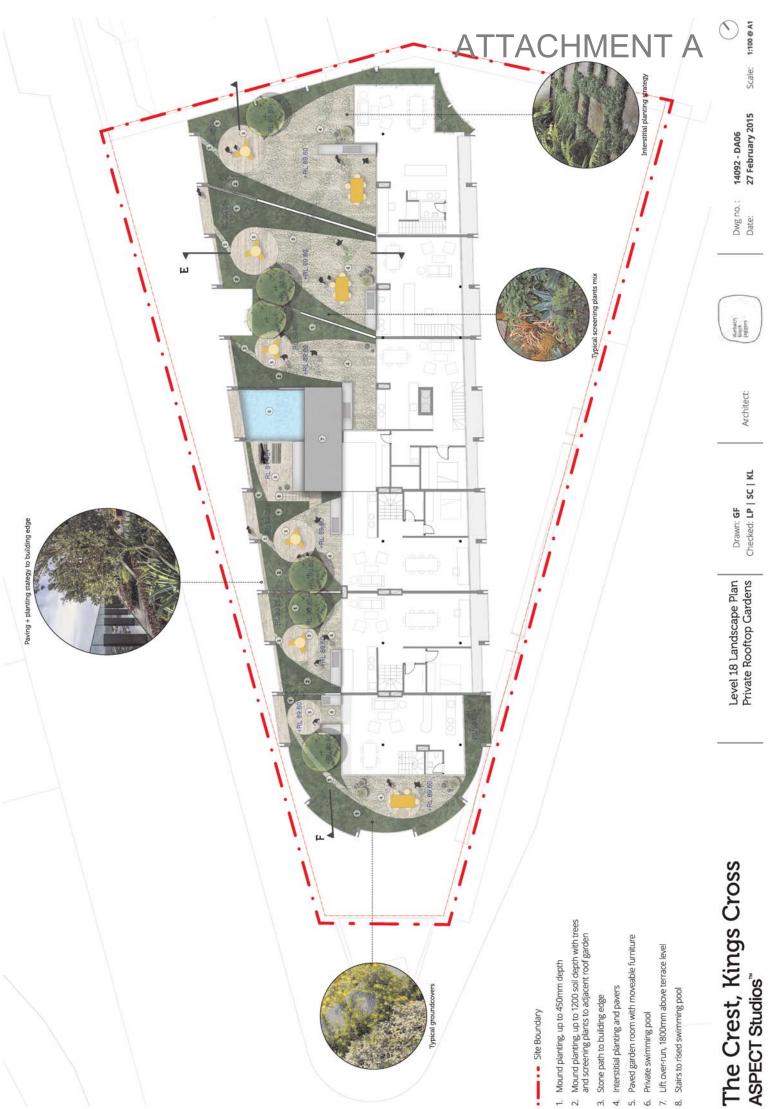

Dwg no.: Date:

Drawn: GF Checked: LP | SC | KL

Architect

Scale: 1:100 @ A1

- Mound planting, up to 1200 soil depth with trees and screening plants to adjacent roof garden
  - 3. Stone path to building edge
- 4. Interstitial planting and pavers
- 5. Paved garden room with moveable furniture
- 6. Private swimming pool
- 7. Stairs to rised swimming pool