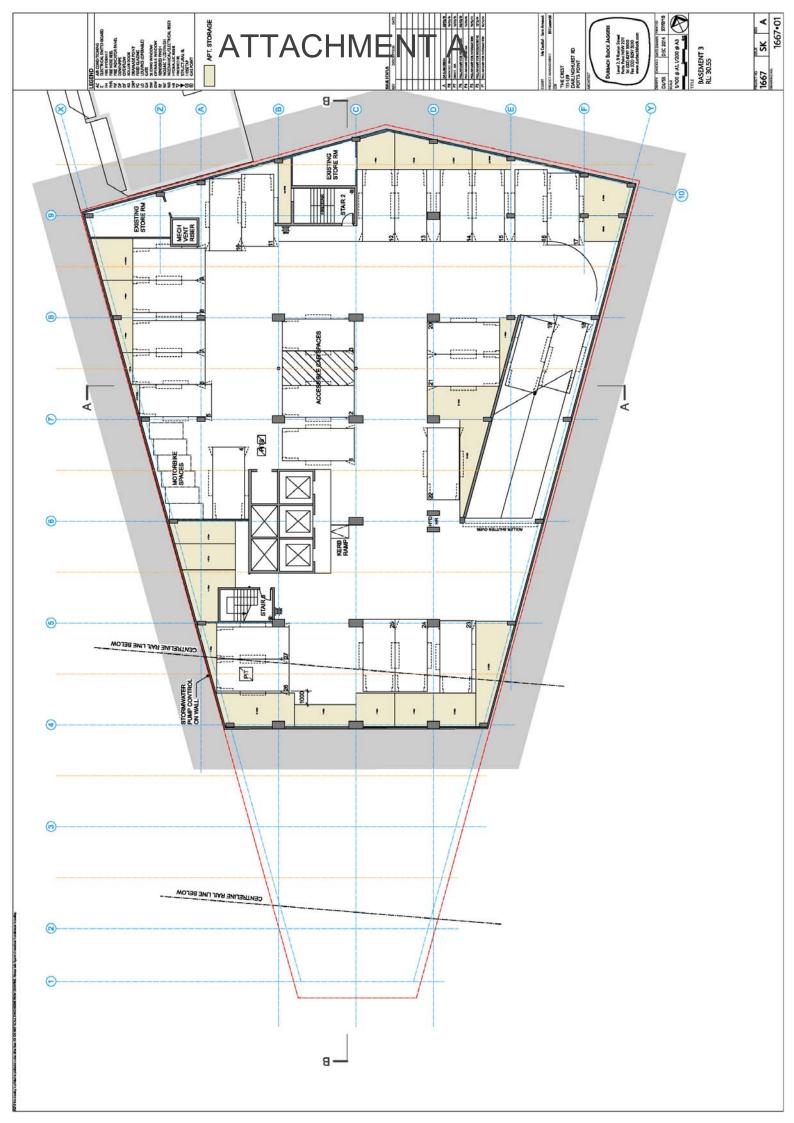

# **ATTACHMENT A**

# **PROPOSED DRAWINGS**

111-139 DARLINGHURST ROAD AND 224-226 VICTORIA ROAD, POTTS POINT (FORMER CREST HOTEL)



























































NORTH ELEVATION

D. 2006. 4/3/16
D. 2016. 4/3/1

ATTACHMEN

CURVED AND FLAT CLEAR GLAZED BALUSTRADES

CURVED AND FLAT'COMFORT PLUS. NEUTRAL'GLAZING IN CHARCOAL POWDERCOATED ALUMINIUM DOOR AND WINDOW FRAMING

WHITE ALUMINIUM FRAMED FACADE ELEMENTS WITH COLOURED REVEALS.



PODIUM MATERIALS

CURVED AND FLAT FRAMELESS CLEAR SHOP FRONT GLAZING

SUB PODIUM MATERIAL







ALUMINIUM FRAMED DOORS, LOUVRESAND ROLLER SHUTTERS. DULUX'MONUMENT RENDERED MASONRY WITH CONCRETE LIKE STUCCO

DA A 1667



# ATTACHMENT A



Trees













Dwg no.: Date:

14092 - DA03 27 February 2015

Scale: 1:100 @ A1

Level 02 Landscape Sections Planting strategy

The Crest, Kings Cross ASPECT Studios





14092 - DA05 27 February 2015

Dwg no.: Date:



Drawn: