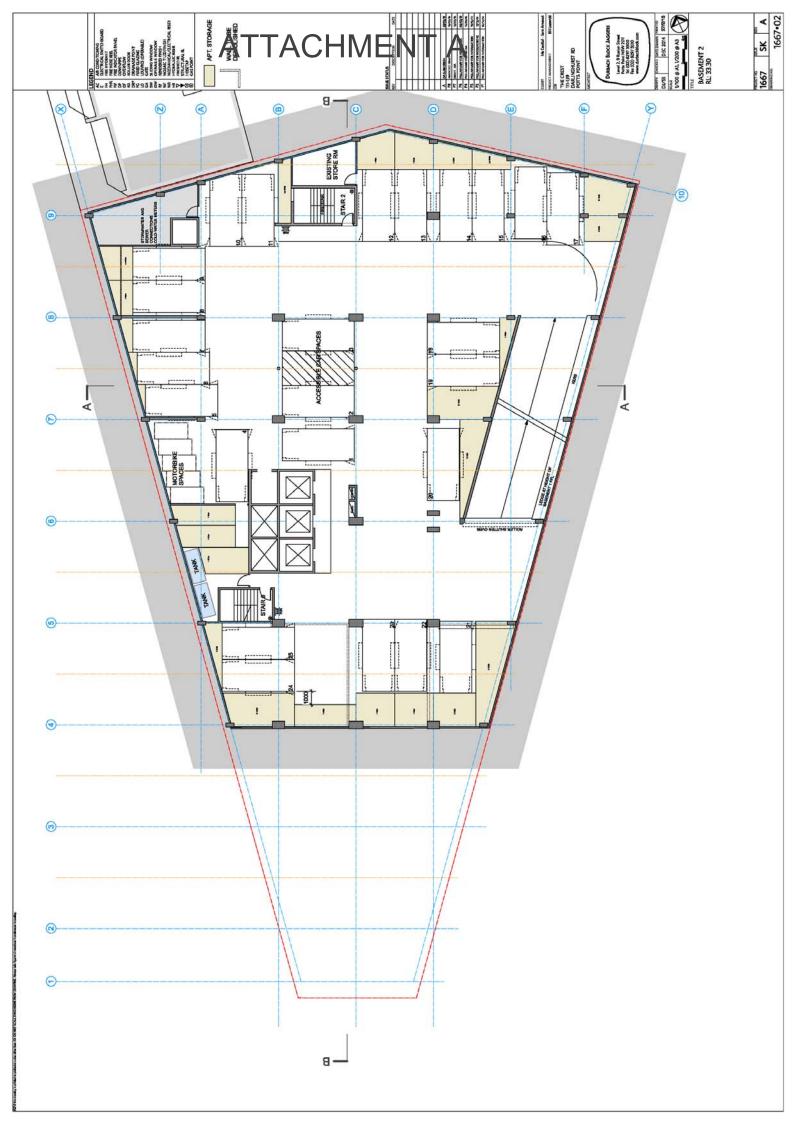

# **ATTACHMENT A**

# **PROPOSED DRAWINGS**

111-139 DARLINGHURST ROAD AND 224-226 VICTORIA ROAD, POTTS POINT (FORMER CREST HOTEL)



























































NORTH ELEVATION

D. 2006. 4/3/16
D. 2016. 4/3/1

ATTACHMEN

CURVED AND FLAT CLEAR GLAZED BALUSTRADES

CURVED AND FLAT'COMFORT PLUS. NEUTRAL'GLAZING IN CHARCOAL POWDERCOATED ALUMINIUM DOOR AND WINDOW FRAMING

WHITE ALUMINIUM FRAMED FACADE ELEMENTS WITH COLOURED REVEALS.



PODIUM MATERIALS

CURVED AND FLAT FRAMELESS CLEAR SHOP FRONT GLAZING

SUB PODIUM MATERIAL







ALUMINIUM FRAMED DOORS, LOUVRESAND ROLLER SHUTTERS. DULUX'MONUMENT RENDERED MASONRY WITH CONCRETE LIKE STUCCO

DA A 1667



# ATTACHMENT A



Trees













Dwg no.: Date:

14092 - DA03 27 February 2015

Scale: 1:100 @ A1

Level 02 Landscape Sections Planting strategy

The Crest, Kings Cross ASPECT Studios





14092 - DA05 27 February 2015

Dwg no.: Date:



Drawn: G